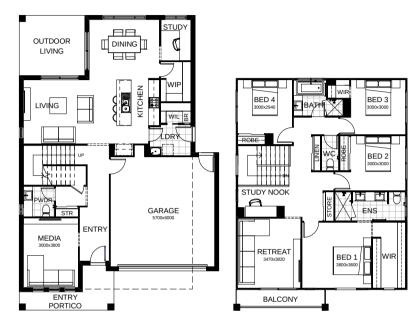

## Stockholm 270

If you love Hamptons style, this two storey four bedroom design will certainly capture your attention. The ground floor incorporates a large media room, a separate study and the heart of the home: the integrated kitchen, dining and living area that invites you out to the alfresco entertaining space. On the second level is the master suite with ensuite and walkin robe, plus an adjoining retreat area and a handy study nook.