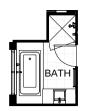

## Sophia 22 M

In this design interpretation, the elegant angles of the contemporary façade are counterbalanced by the eclectic interior style. The master suite, complete with ensuite and huge walk-in robe, is positioned for privacy and peace. Three more bedrooms comfortably accommodate the kids, and there's the option to use bedroom four as a multi-purpose room. A study nook is just off the open plan family, dining and kitchen space, which leads out to the outdoor dining area.