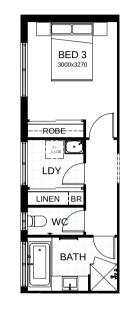

## Sophia 22 M

In this design interpretation, the elegant angles of the contemporary façade are counterbalanced by the eclectic interior style. The master suite, complete with ensuite and huge walk-in robe, is positioned for privacy and peace. Three more bedrooms comfortably accommodate the kids, and there's the option to use bedroom four as a multi-purpose room. A study nook is just off the open plan family, dining and kitchen space, which leads out to the outdoor dining area.