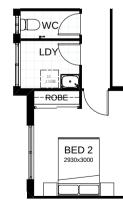

## Sophia 22 M

In this design interpretation, the elegant angles of the contemporary façade are counterbalanced by the eclectic interior style. The master suite, complete with ensuite and huge walk-in robe, is positioned for privacy and peace. Three more bedrooms comfortably accommodate the kids, and there's the option to use bedroom four as a multi-purpose room. A study nook is just off the open plan family, dining and kitchen space, which leads out to the outdoor dining area.