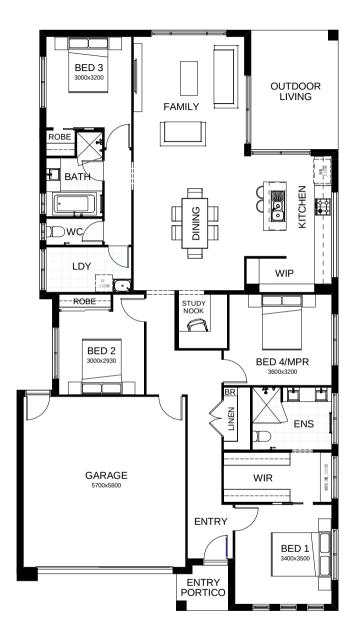

## Sophia 22 M

In this design interpretation, the elegant angles of the contemporary façade are counterbalanced by the eclectic interior style. The master suite, complete with ensuite and huge walk-in robe, is positioned for privacy and peace. Three more bedrooms comfortably accommodate the kids, and there's the option to use bedroom four as a multi-purpose room. A study nook is just off the open plan family, dining and kitchen space, which leads out to the outdoor dining area.

|                  | 12.5m             |
|------------------|-------------------|
| TOTAL FLOOR AREA | 212m <sup>2</sup> |
|                  | 20.43m x 11.3m    |