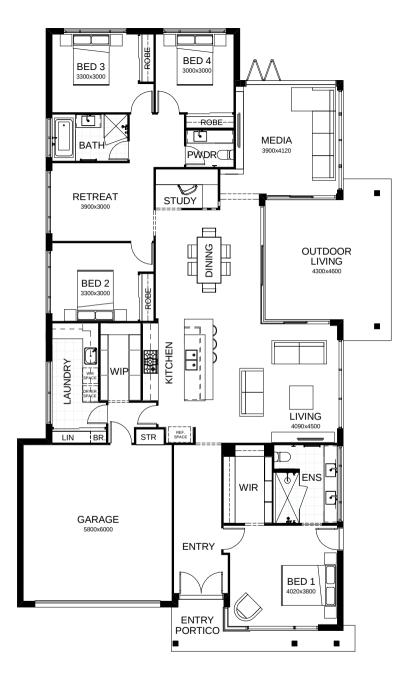

## Newport 28

A superbly spacious interpretation of family living all on one level, this floor plan has it all. Note the master suite with walk-in robe, and the three children's rooms grouped around a separate retreat. There's also a media room and private study. As you move through, you'll come to the open plan living, kitchen and dining space, connecting seamlessly with the expansive alfresco living area.

| <b>⊢</b> FRONTAGE   | 12.5m               |
|---------------------|---------------------|
| TOTAL FLOOR AREA    | 270.9m <sup>2</sup> |
| EXTERNAL DIMENSIONS | 23.7m x 12.5m       |
|                     |                     |