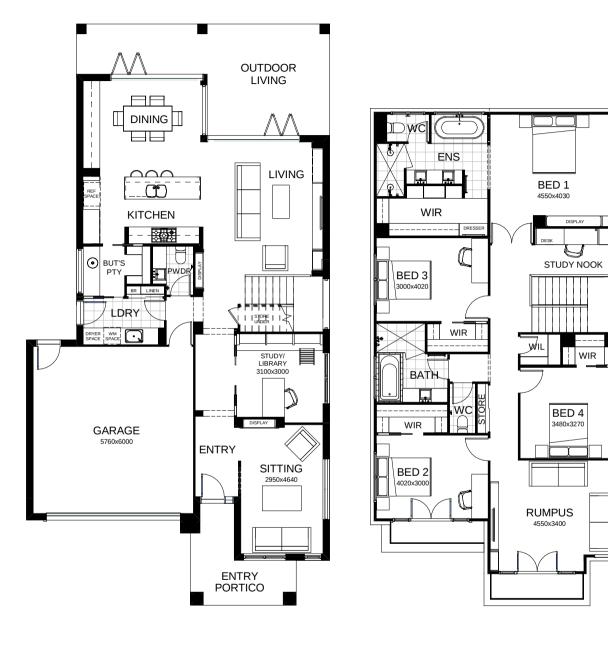

## **Zeus** 333

The best of contemporary architecture combines with intelligent design thinking in this two storey residence. Upstairs are four bedrooms, including a grand master suite with a massive walk-in robe, along with a well-placed kids' retreat. On the ground floor there's a large study, a butler's pantry and a walk-in pantry adjoining the open kitchen, with integrated living and dining spaces. Bi-fold doors open out onto the generously proportioned entertaining area.

| ₩ FRONTA  | GE                  |     |   | 12.5m               |  |
|-----------|---------------------|-----|---|---------------------|--|
| m TOTAL F | LOOR A              | REA | 3 | 345.2m <sup>2</sup> |  |
| € EXTERN  | EXTERNAL DIMENSIONS |     |   | 20.9m x 10.9m       |  |
|           | 7                   | 2.5 | 1 | 2                   |  |