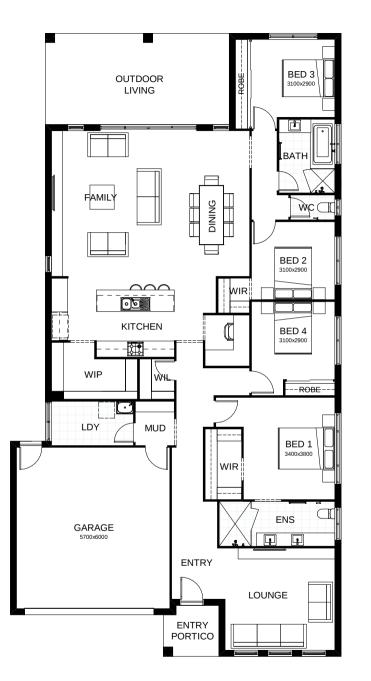

## Ashton 255

The Ashton delivers a stunning 4 bedroom design that ticks all the boxes! You're spoilt with the spacious master suite complete with an ensuite and walk-in robe, and the addition of a private second living space! At the heart of the home an open plan family, dining and kitchen space is featured, all of which opens seamlessly onto an outdoor entertaining area.

| i⇔ FRONTAGE      | 14m                 |
|------------------|---------------------|
| TOTAL FLOOR AREA | 255.4m <sup>2</sup> |
|                  | 23.2m x 12.3m       |
|                  |                     |

📇 4 📖 2 🎼 2 🛄 1 🚔 2

Your dream home starts here.

This document is produced for marketing and illustration purposes and should only be used as a guide. Please note all plans are not to scale, and all images, materials used and inclusions are indicative only. © Copyright of Bold Living. **boldliving.com.au** 