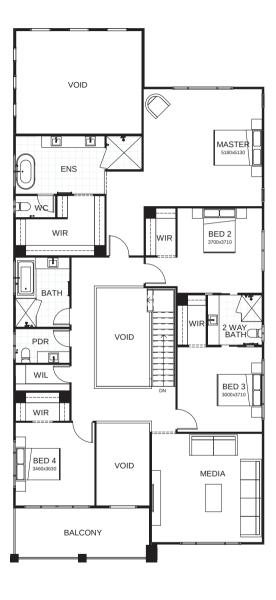

## Ascot 504

Sophisticated, elegant and refined – the Ascot has the perfect balance of formal, casual and entertainment areas, designed for comfortable and luxury family living. A state-of-art kitchen creates a central hub and the open plan casual living and dining area opens up to reveal a sublime entertainment space that embraces our Queensland climate. Contact us today to customise the Ascot home to you!

| <b>FRONTAGE</b>     | 14m                 |
|---------------------|---------------------|
| TOTAL FLOOR AREA    | 504.6m <sup>2</sup> |
| EXTERNAL DIMENSIONS | 23.45m x 12.9m      |
| <u></u>             | 1 2                 |