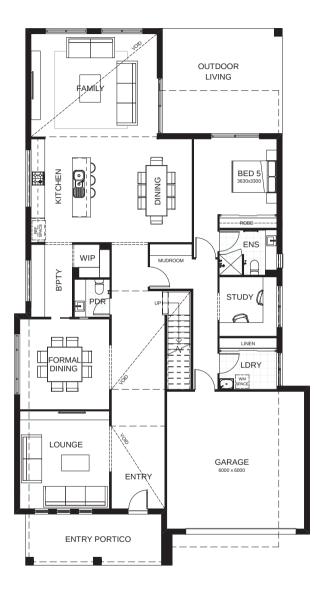

## Ascot 504

Sophisticated, elegant and refined – the Ascot has the perfect balance of formal, casual and entertainment areas, designed for comfortable and luxury family living. A state-of-art kitchen creates a central hub and the open plan casual living and dining area opens up to reveal a sublime entertainment space that embraces our Queensland climate. Contact us today to customise the Ascot home to you!

| <b>FRONTAGE</b>     | 14m                 |
|---------------------|---------------------|
| TOTAL FLOOR AREA    | 504.6m <sup>2</sup> |
| EXTERNAL DIMENSIONS | 23.45m x 12.9m      |
| <u></u>             | 1 2                 |