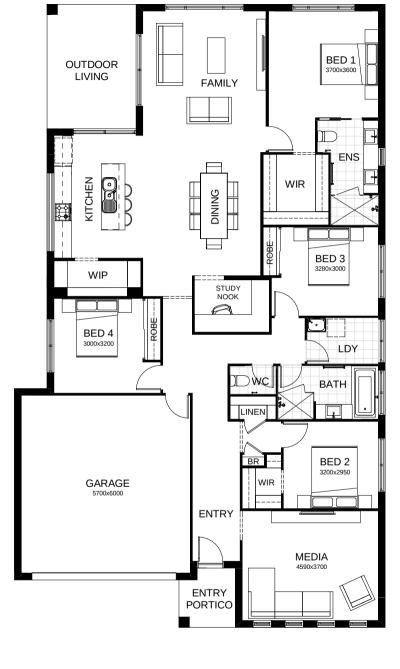

## Sophia 240

The gabled frontage sets the scene for the Scandi-style interior in this design, with its subtle palette of sophisticated neutrals and relaxed, timeless appeal. A flowing single level design, this home features a master suite with ensuite and huge walk-in robe, and three more spacious bedrooms and a study nook. Moving through the open plan family, dining and kitchen space, you're irresistibly drawn to the outdoor dining area.

| FRONTAGE            | 13.7m               |
|---------------------|---------------------|
| TOTAL FLOOR AREA    | 239.7m <sup>2</sup> |
| EXTERNAL DIMENSIONS | 21.03m x 12.50m     |
|                     | 1 % 2               |