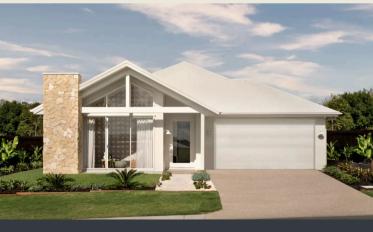

## Sophia 240

The gabled frontage sets the scene for the Scandi-style interior in this design, with its subtle palette of sophisticated neutrals and relaxed, timeless appeal. A flowing single level design, this home features a master suite with ensuite and huge walk-in robe, and three more spacious bedrooms and a study nook. Moving through the open plan family, dining and kitchen space, you're irresistibly drawn to the outdoor dining area.