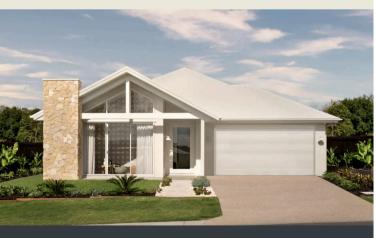

## Sophia M 22

Step inside this home and the sleek modern interior creates an instant impression: it's a celebration of natural materials, symmetry and a seamless flow from the inside to the outside. The master suite includes an ensuite and huge walk-in robe, and there are three more comfortable bedrooms and a study nook, plus the option of using bedroom four as a multi-purpose room. The central hub of the home is the open plan family, dining and kitchen space leading straight to the outdoor entertaining space.