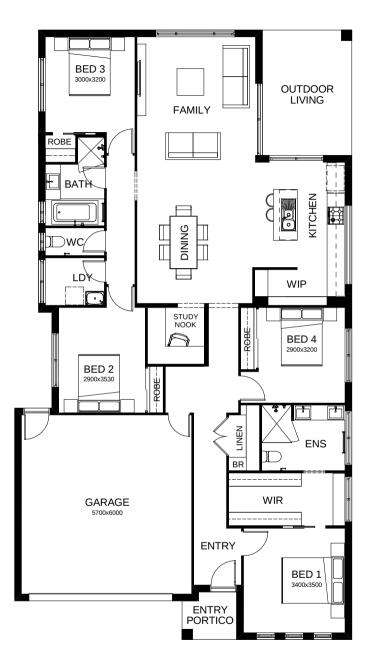

## Sophia M 22

Step inside this home and the sleek modern interior creates an instant impression: it's a celebration of natural materials, symmetry and a seamless flow from the inside to the outside. The master suite includes an ensuite and huge walk-in robe, and there are three more comfortable bedrooms and a study nook, plus the option of using bedroom four as a multi-purpose room. The central hub of the home is the open plan family, dining and kitchen space leading straight to the outdoor entertaining space.

| <b>→ FRONTAGE</b>   | 12.5m             |
|---------------------|-------------------|
| TOTAL FLOOR AREA    | 212m <sup>2</sup> |
| EXTERNAL DIMENSIONS | 20.43m x 11.3m    |
|                     |                   |