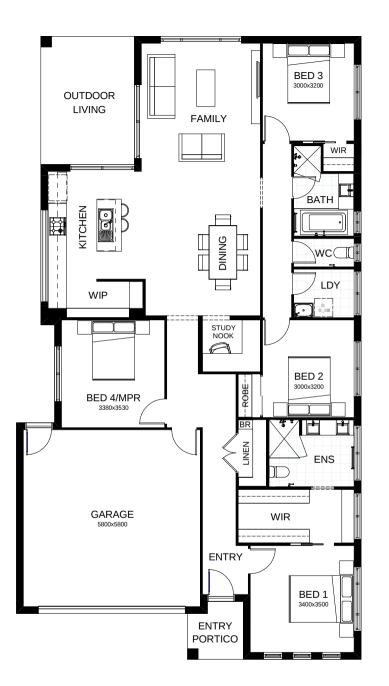

## Sophia 22

This smart single level design cleverly combines a crisp modern exterior with an interior style that evokes a 'life by the sea' vibe. The master suite, with its ensuite and huge walk-in robe, is situated at the front of the house. There are three more spacious bedrooms and a study nook. The open plan family, dining and kitchen space forms the home's central hub, connecting directly to the outdoor dining area.

| ← FRONTAGE       | 12.5m               |
|------------------|---------------------|
| TOTAL FLOOR AREA | 210.9m <sup>2</sup> |
|                  | 20.43m x 11.3m      |
|                  |                     |