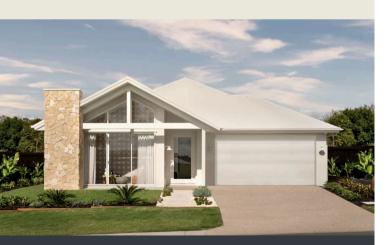

## Sophia 22

This smart single level design cleverly combines a crisp modern exterior with an interior style that evokes a 'life by the sea' vibe. The master suite, with its ensuite and huge walk-in robe, is situated at the front of the house. There are three more spacious bedrooms and a study nook. The open plan family, dining and kitchen space forms the home's central hub, connecting directly to the outdoor dining area.