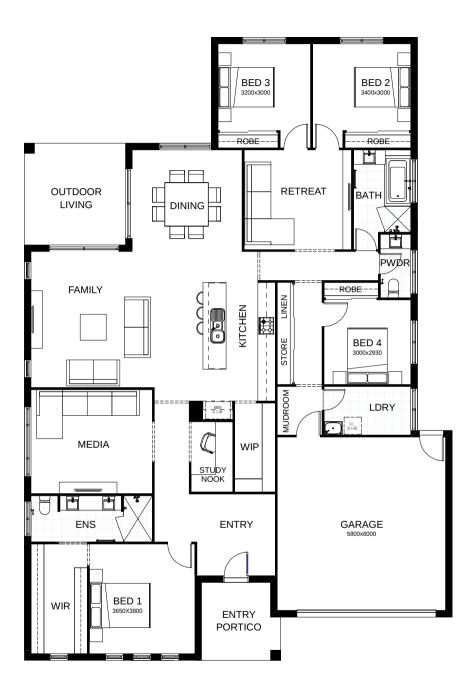

## Ardana 270

Welcome to light, airy, open plan living! As you explore this stunning home you'll find a beautifully integrated kitchen, dining and living space at its heart, flowing out to a huge alfresco entertaining area. Turning your attention to the bedrooms, you'll appreciate the privacy of the large master bedroom suite, positioned away from the children's rooms. There's also a separate media room.

| i⇔i FRONTAGE                                                                                                                                                                                                                                                                                                                                                                                                                                                                                                                                                                                                                                                                                                                                                                                                                                                                                                                                                                                                                                                                                                                                                                                                                                                                                                                                                                                                                                                                                                                                                                                                                                                                                                                                                                                                                                                                                                                                                                                                                                                                                                     | 16m                 |
|------------------------------------------------------------------------------------------------------------------------------------------------------------------------------------------------------------------------------------------------------------------------------------------------------------------------------------------------------------------------------------------------------------------------------------------------------------------------------------------------------------------------------------------------------------------------------------------------------------------------------------------------------------------------------------------------------------------------------------------------------------------------------------------------------------------------------------------------------------------------------------------------------------------------------------------------------------------------------------------------------------------------------------------------------------------------------------------------------------------------------------------------------------------------------------------------------------------------------------------------------------------------------------------------------------------------------------------------------------------------------------------------------------------------------------------------------------------------------------------------------------------------------------------------------------------------------------------------------------------------------------------------------------------------------------------------------------------------------------------------------------------------------------------------------------------------------------------------------------------------------------------------------------------------------------------------------------------------------------------------------------------------------------------------------------------------------------------------------------------|---------------------|
| TOTAL FLOOR AREA                                                                                                                                                                                                                                                                                                                                                                                                                                                                                                                                                                                                                                                                                                                                                                                                                                                                                                                                                                                                                                                                                                                                                                                                                                                                                                                                                                                                                                                                                                                                                                                                                                                                                                                                                                                                                                                                                                                                                                                                                                                                                                 | 270.3m <sup>2</sup> |
| Image: Stress of the stress of | 21.57m x 14.8m      |
| <u> </u>                                                                                                                                                                                                                                                                                                                                                                                                                                                                                                                                                                                                                                                                                                                                                                                                                                                                                                                                                                                                                                                                                                                                                                                                                                                                                                                                                                                                                                                                                                                                                                                                                                                                                                                                                                                                                                                                                                                                                                                                                                                                                                         | 1 2                 |