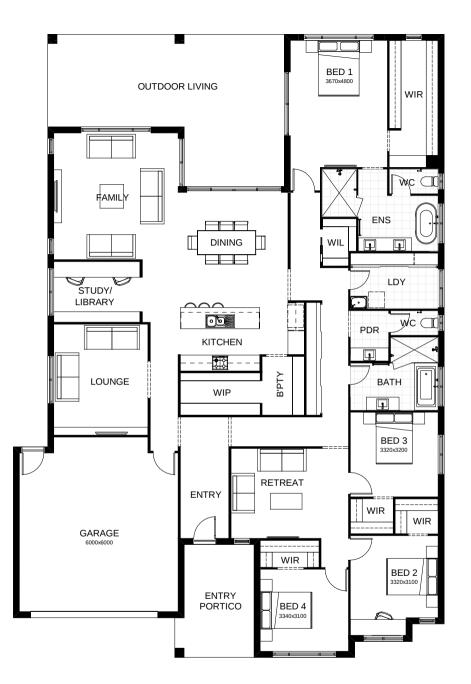

## Athena 351

Life revolves around the central core of the four bedroom Athena design, with the kitchen, dining and family room all seamlessly connected to the outdoor living and entertaining space. There's a media room to watch your favourite movies, a separate study, a kids' retreat and a generously sized master suite positioned for peace and privacy.

| ← FRONTAGE       | 18m                 |
|------------------|---------------------|
| TOTAL FLOOR AREA | 351.7m <sup>2</sup> |
|                  | 23.56m x 16.3m      |
|                  |                     |