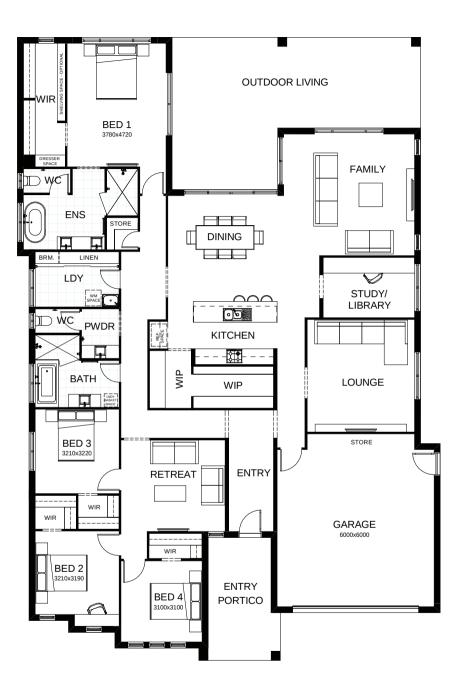

## Athena 349

Step inside this four bedroom stunner and all the elements of cosy, comfortable family living are laid out in front of you. The master bedroom is set apart for privacy and there's a kids' retreat they can call their own. Moving through, you'll come to a media room, and an office perfect if you're working from home. The alfresco entertaining space really catches your eye, offering visions of family fun for years to come.

| FRONTAGE              | 17.4m               |
|-----------------------|---------------------|
| TOTAL FLOOR AREA      | 349.2m <sup>2</sup> |
| I EXTERNAL DIMENSIONS | 23.8m x 16.16m      |
| <u> </u>              | 1 🚔 2               |