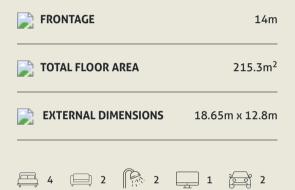

## Ballarat 215

In this brilliant contemporary four bedroom home the dream kitchen, with a butler's pantry and walk-in pantry, opens into the dining space and family room and leads you through to the large outdoor living area. There's also a separate study/library, and three kids' bedrooms with a retreat area just for them, and a large master suite with walk-in robe.