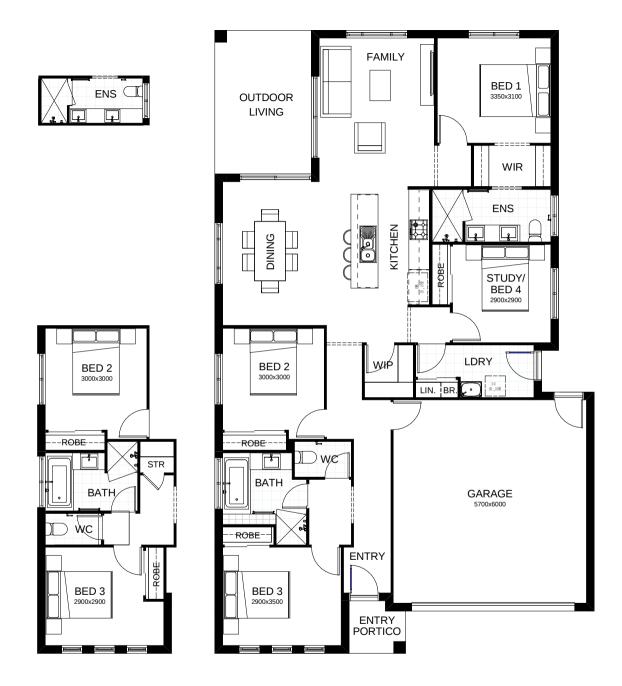

## Calypso 187

In this contemporary, comfortable four bedroom family home, alfresco entertaining is the pleasurable focus of life. You'll notice the family room, dining and kitchen are at the heart of it all, before stepping out onto the airy veranda. Parents and children's bedroom are in their own separate zones, and there's also a designated computer nook.

| <b>FRONTAGE</b>     | 12.5m               |
|---------------------|---------------------|
| TOTAL FLOOR AREA    | 187.9m <sup>2</sup> |
| EXTERNAL DIMENSIONS | 18.39m x 11.2m      |
| □ 4 □ 1 ♠ 2         | 1 2 2               |