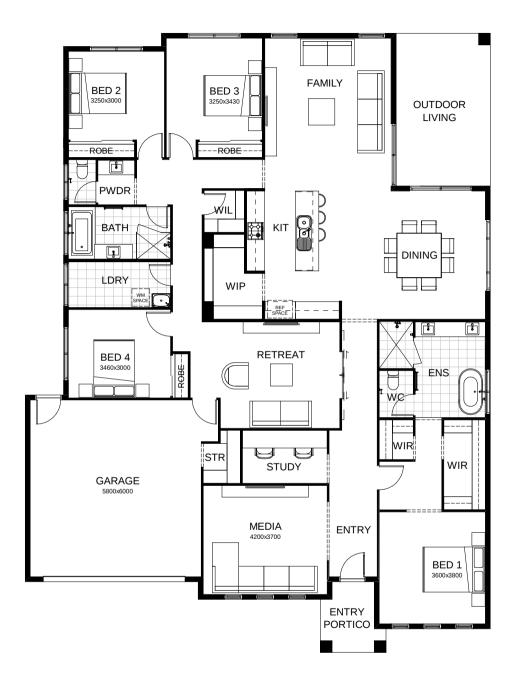

## Elwood 289

This clever single level design is one to delight the entire family. Boasting three spacious living areas and four bedrooms including a luxurious master suite with ensuite and walk in robe – there is room for everyone. The kitchen, living and dining form the heart of the home, opening out to the spacious outdoor living space suited perfectly for entertaining.

| <b>⊢</b> FRONTAGE   | 18m                 |
|---------------------|---------------------|
| TOTAL FLOOR AREA    | 289.9m <sup>2</sup> |
| EXTERNAL DIMENSIONS | 21.02m x 15.78m     |
| □ 4 □ 3 □ 2.5       | 1 2                 |