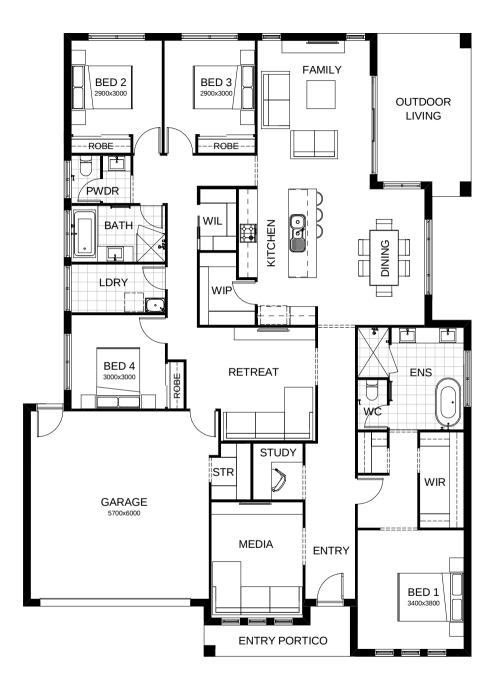

## Elwood 254

This one's got the lot! The luxurious master suite with ensuite and walk-in robe will take your breath away. Then you move on to discover three spacious living areas, including a media room and a separate kids' retreat, plus a study. The kitchen, living and dining is where everyone will gather together, with the spacious outdoor living area directly outside.

| FRONTAGE                                | 16m                 |
|-----------------------------------------|---------------------|
| TOTAL FLOOR AREA                        | 254.9m <sup>2</sup> |
| EXTERNAL DIMENSIONS                     | 19.89m x 14.3m      |
| <u>4</u> <u>4</u> <u>3</u> <u>6</u> 2.5 | 1 2 2               |