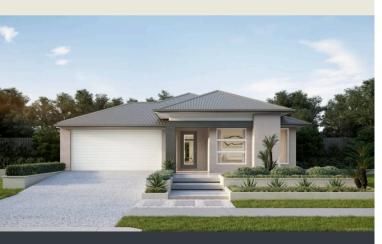

## Elwood 254

This one's got the lot! The luxurious master suite with ensuite and walk-in robe will take your breath away. Then you move on to discover three spacious living areas, including a media room and a separate kids' retreat, plus a study. The kitchen, living and dining is where everyone will gather together, with the spacious outdoor living area directly outside.

| FRONTAGE                                | 16m                 |
|-----------------------------------------|---------------------|
| TOTAL FLOOR AREA                        | 254.9m <sup>2</sup> |
| EXTERNAL DIMENSIONS                     | 19.89m x 14.3m      |
| <u>4</u> <u>4</u> <u>3</u> <u>6</u> 2.5 | 1 2 2               |