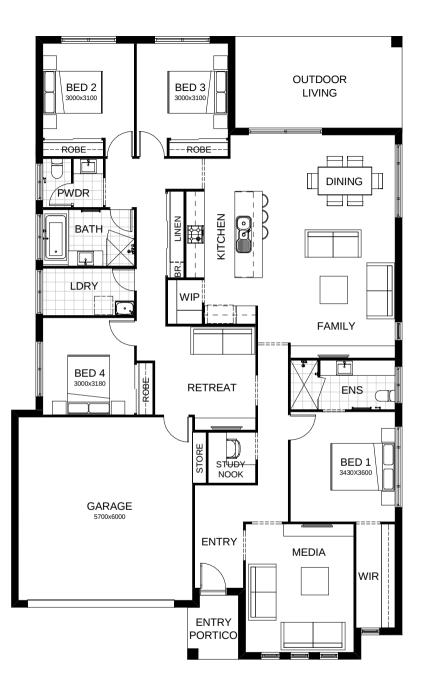

## Elwood 240

| i⇔i FRONTAGE                                                                                                                                                                                                                                                                                                                                                                                                                                                                                                                                                                                                                                                                                                                                                                                                                                                                                                                                                                                                                                                                                                                                                                                                                                                                                                                                                                                                                                                                                                                                                                                                                                                                                                                                                                                                                                                                                                                                                                                                                                                                                                     | 14m                                                                                                                                                                                                                                                                                                                                                                                                                                                                                                                                                                                                                                                                                                                                                                                                                                                                                                                                                                                                                                                                                                                                                                                                                                                                                                                                                                                                                                                                                                                                                                                                                                                                                                                                                                                                                                                                                                                                                                                                                                                                                                                            |
|------------------------------------------------------------------------------------------------------------------------------------------------------------------------------------------------------------------------------------------------------------------------------------------------------------------------------------------------------------------------------------------------------------------------------------------------------------------------------------------------------------------------------------------------------------------------------------------------------------------------------------------------------------------------------------------------------------------------------------------------------------------------------------------------------------------------------------------------------------------------------------------------------------------------------------------------------------------------------------------------------------------------------------------------------------------------------------------------------------------------------------------------------------------------------------------------------------------------------------------------------------------------------------------------------------------------------------------------------------------------------------------------------------------------------------------------------------------------------------------------------------------------------------------------------------------------------------------------------------------------------------------------------------------------------------------------------------------------------------------------------------------------------------------------------------------------------------------------------------------------------------------------------------------------------------------------------------------------------------------------------------------------------------------------------------------------------------------------------------------|--------------------------------------------------------------------------------------------------------------------------------------------------------------------------------------------------------------------------------------------------------------------------------------------------------------------------------------------------------------------------------------------------------------------------------------------------------------------------------------------------------------------------------------------------------------------------------------------------------------------------------------------------------------------------------------------------------------------------------------------------------------------------------------------------------------------------------------------------------------------------------------------------------------------------------------------------------------------------------------------------------------------------------------------------------------------------------------------------------------------------------------------------------------------------------------------------------------------------------------------------------------------------------------------------------------------------------------------------------------------------------------------------------------------------------------------------------------------------------------------------------------------------------------------------------------------------------------------------------------------------------------------------------------------------------------------------------------------------------------------------------------------------------------------------------------------------------------------------------------------------------------------------------------------------------------------------------------------------------------------------------------------------------------------------------------------------------------------------------------------------------|
| TOTAL FLOOR AREA                                                                                                                                                                                                                                                                                                                                                                                                                                                                                                                                                                                                                                                                                                                                                                                                                                                                                                                                                                                                                                                                                                                                                                                                                                                                                                                                                                                                                                                                                                                                                                                                                                                                                                                                                                                                                                                                                                                                                                                                                                                                                                 | 240.3m <sup>2</sup>                                                                                                                                                                                                                                                                                                                                                                                                                                                                                                                                                                                                                                                                                                                                                                                                                                                                                                                                                                                                                                                                                                                                                                                                                                                                                                                                                                                                                                                                                                                                                                                                                                                                                                                                                                                                                                                                                                                                                                                                                                                                                                            |
| Image: state sta | 20.39m x 12.80m                                                                                                                                                                                                                                                                                                                                                                                                                                                                                                                                                                                                                                                                                                                                                                                                                                                                                                                                                                                                                                                                                                                                                                                                                                                                                                                                                                                                                                                                                                                                                                                                                                                                                                                                                                                                                                                                                                                                                                                                                                                                                                                |
| <b>4 1</b> 3 <b>1</b> 2.5                                                                                                                                                                                                                                                                                                                                                                                                                                                                                                                                                                                                                                                                                                                                                                                                                                                                                                                                                                                                                                                                                                                                                                                                                                                                                                                                                                                                                                                                                                                                                                                                                                                                                                                                                                                                                                                                                                                                                                                                                                                                                        | in in in in item i i |