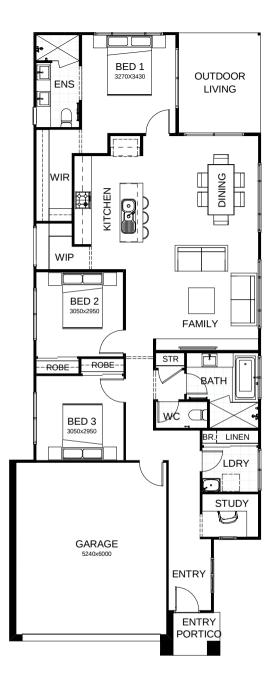

## Felix 168

There's a lot of clever design thinking on show in this single level home. It's ingeniously zoned, with all four bedrooms on one side and living on the other. So once the kids are in bed, that's where they'll stay – even when you're entertaining! Moving through, you'll notice the kitchen, living and dining areas are hospitably gathered together, linking directly with the outdoor entertaining space. There's also the bonus of a separate study.

|                       | 10m               |
|-----------------------|-------------------|
| TOTAL FLOOR AREA      | 168m <sup>2</sup> |
| I EXTERNAL DIMENSIONS | 21.71m x 8.74m    |