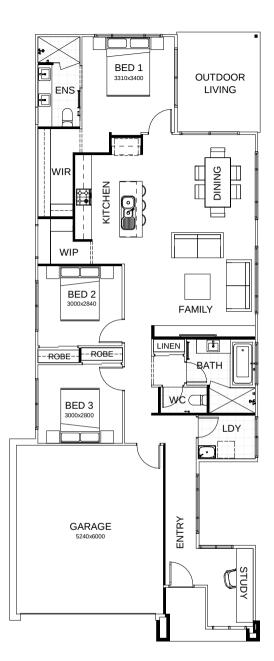

## Felix 166

The clever single level design is ingeniously zoned, with all of the bedrooms on one side of the home and living on the other. So when the kids are in bed – that's where they stay, even when you are entertaining! The well-placed kitchen opens hospitably onto the living and dining areas, and there's the bonus of a seperate study. Contact us today to customise the Felix home to you!

| FRONTAGE              | 10m                 |
|-----------------------|---------------------|
| TOTAL FLOOR AREA      | 166.4m <sup>2</sup> |
| Î EXTERNAL DIMENSIONS | 21.57m x 8.9m       |
| 📇 3 📖 1 🞼 2           | 1                   |