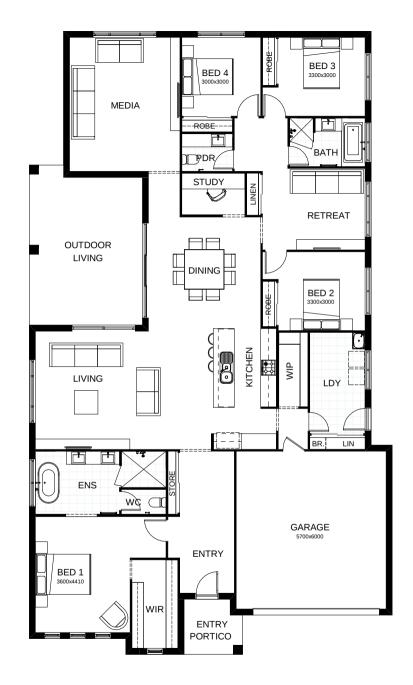

## Newport 297

The convenience of family life all on level is the drawcard in spacious, well-designed home. Four roomy bedrooms include a master suite with walk-in robe, and the children's rooms are in a zone all their own! There's even a retreat area, along with a study and a media room perfect for family fun. Moving through the open plan living, kitchen and dining spaces, you'll find yourself drawn to the outdoor entertaining area.

| <b>FRONTAGE</b>     | 15m                 |
|---------------------|---------------------|
| TOTAL FLOOR AREA    | 297.2m <sup>2</sup> |
| EXTERNAL DIMENSIONS | 23.71m x 13.8m      |
| ₩ 4 ₩ 3 ₩ 25        | 1 % 2               |