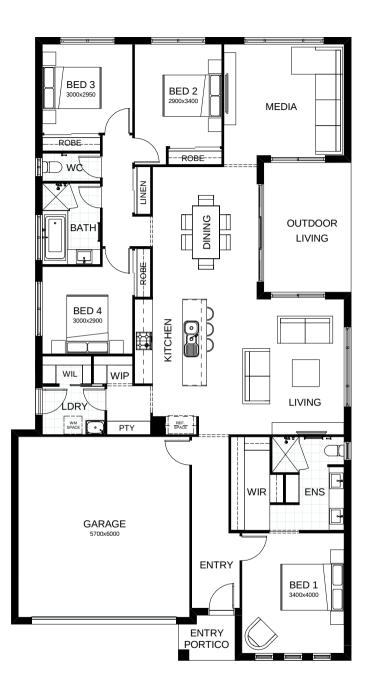

## Newport 216

Family living is the focus in this cleverly-executed, spacious, one level home. You'll see its four bedrooms include a master suite with walk-in robe, and separately zoned children's rooms. There's also a large media room and a study. From the open plan living, kitchen and dining spaces, you move directly out to the outdoor entertaining area.

| FRONTAGE              | 12.5m               |
|-----------------------|---------------------|
| TOTAL FLOOR AREA      | 216.8m <sup>2</sup> |
| I EXTERNAL DIMENSIONS | 20.7m x 11.3m       |
| 🛱 4 📖 2 🎼 2.5         | 5 j̃ej 2            |