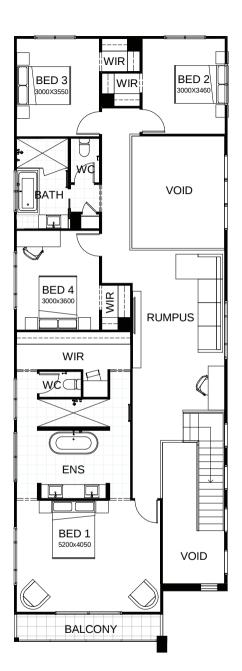

## **⊖slo** 340

In the design of this strikingly contemporary two storey residence, everything has been thought of. On the ground floor is a media room, study nook, a butler's pantry off the well-appointed kitchen, and a large outdoor living area seamlessly linked to the living and dining spaces. As you go upstairs you come to the impressive master suite with balcony, walk-in robe and ensuite. Moving past the rumpus room, you'll find three more generously-sized bedrooms.

| ← FRONTAGE            | 10m                 |
|-----------------------|---------------------|
| TOTAL FLOOR AREA      | 340.8m <sup>2</sup> |
| Î EXTERNAL DIMENSIONS | 22.47m x 8.8m       |

📇 4 📖 3 🎼 2.5 🖵 1 🚔 2