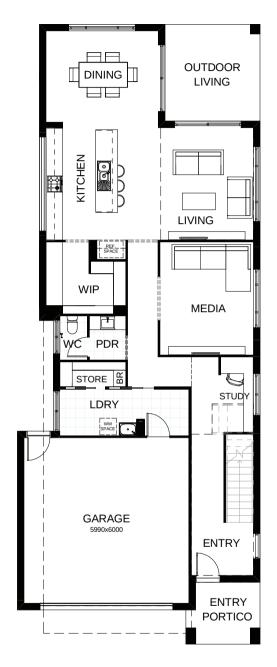

## **⊖slo** 340

In the design of this strikingly contemporary two storey residence, everything has been thought of. On the ground floor is a media room, study nook, a butler's pantry off the well-appointed kitchen, and a large outdoor living area seamlessly linked to the living and dining spaces. As you go upstairs you come to the impressive master suite with balcony, walk-in robe and ensuite. Moving past the rumpus room, you'll find three more generously-sized bedrooms.

| ← FRONTAGE            | 10m                 |
|-----------------------|---------------------|
| TOTAL FLOOR AREA      | 340.8m <sup>2</sup> |
| Î EXTERNAL DIMENSIONS | 22.47m x 8.8m       |

📇 4 📖 3 🎼 2.5 🖵 1 🚔 2