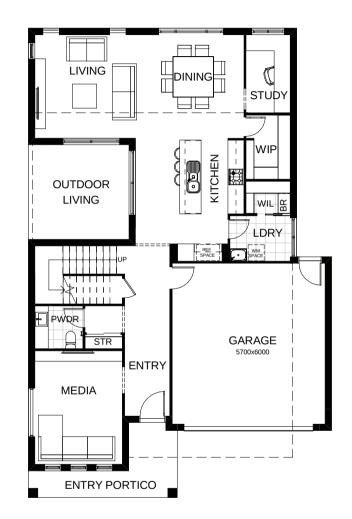

## Stockholm M 304

A stylish symmetry is the hallmark of the exterior of this two storey design, complemented by sleek, modern interior styling. Level one is all about family life, with a large media room, a separate study and the integrated kitchen, dining and living area – leading directly to the outdoor entertaining space. Moving upstairs, the modern aesthetic continues in the master suite with ensuite and walk-in robe. There's also an adjoining retreat area and a study nook.

|                  | 12.5m                |
|------------------|----------------------|
| TOTAL FLOOR AREA | 304.00m <sup>2</sup> |
| Î                | 17.50m x 11.3m       |
|                  |                      |

📇 4 📖 3 🎼 2.5 🛄 2 🚔 2

Your dream home starts here.

BED 3 BED 4 BATH 3100x3430 3300x2980 ROBE WC( WIR WI BED 2 WIR 3580x3000 Н STUDY NOOK ENS A BED 1 RETREAT WIR 3820x3800 BALCONY

This document is produced for marketing and illustration purposes and should only be used as a guide. Please note all plans are not to scale, and all images, materials used and inclusions are indicative only. © Copyright of Bold Living. **boldliving.com.au** 