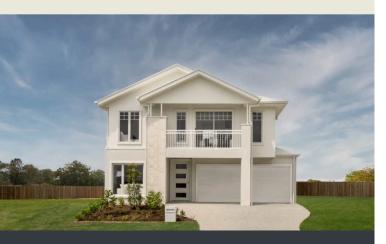

## Stockholm M 304

A stylish symmetry is the hallmark of the exterior of this two storey design, complemented by sleek, modern interior styling. Level one is all about family life, with a large media room, a separate study and the integrated kitchen, dining and living area – leading directly to the outdoor entertaining space. Moving upstairs, the modern aesthetic continues in the master suite with ensuite and walk-in robe. There's also an adjoining retreat area and a study nook.