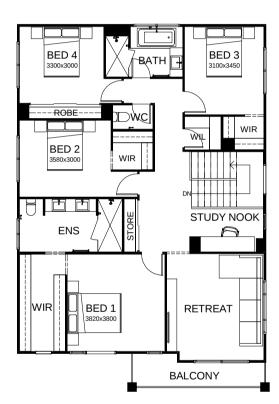

## Stockholm 304

| FRONTAGE                                                                                                                                                                                                                                                                                                                                                                                                                                                                                                                                                                                                                                                                                                                                                                                                                                                                                                                                                                                                                                                                                                                                                                                                                                                                                                                                                                                                                                                                                                                                                                                                                                                                                                                                                                                                                                                                                                                                                                                                                                                                                                         | 12.5m             |
|------------------------------------------------------------------------------------------------------------------------------------------------------------------------------------------------------------------------------------------------------------------------------------------------------------------------------------------------------------------------------------------------------------------------------------------------------------------------------------------------------------------------------------------------------------------------------------------------------------------------------------------------------------------------------------------------------------------------------------------------------------------------------------------------------------------------------------------------------------------------------------------------------------------------------------------------------------------------------------------------------------------------------------------------------------------------------------------------------------------------------------------------------------------------------------------------------------------------------------------------------------------------------------------------------------------------------------------------------------------------------------------------------------------------------------------------------------------------------------------------------------------------------------------------------------------------------------------------------------------------------------------------------------------------------------------------------------------------------------------------------------------------------------------------------------------------------------------------------------------------------------------------------------------------------------------------------------------------------------------------------------------------------------------------------------------------------------------------------------------|-------------------|
| TOTAL FLOOR AREA                                                                                                                                                                                                                                                                                                                                                                                                                                                                                                                                                                                                                                                                                                                                                                                                                                                                                                                                                                                                                                                                                                                                                                                                                                                                                                                                                                                                                                                                                                                                                                                                                                                                                                                                                                                                                                                                                                                                                                                                                                                                                                 | 304m <sup>2</sup> |
| Image: system state st | 17.5m x 11.3m     |
| ⊟ 4 🗀 3 🎼 2.5                                                                                                                                                                                                                                                                                                                                                                                                                                                                                                                                                                                                                                                                                                                                                                                                                                                                                                                                                                                                                                                                                                                                                                                                                                                                                                                                                                                                                                                                                                                                                                                                                                                                                                                                                                                                                                                                                                                                                                                                                                                                                                    | <u> </u>          |