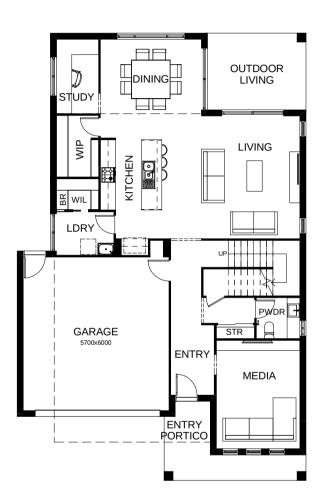

## Stockholm 304

| FRONTAGE                                                                                                                                                                                                                                                                                                                                                                                                                                                                                                                                                                                                                                                                                                                                                                                                                                                                                                                                                                                                                                                                                                                                                                                                                                                                                                                                                                                                                                                                                                                                                                                                                                                                                                                                                                                                                                                                                                                                                                                                                                                                                                         | 12.5m             |
|------------------------------------------------------------------------------------------------------------------------------------------------------------------------------------------------------------------------------------------------------------------------------------------------------------------------------------------------------------------------------------------------------------------------------------------------------------------------------------------------------------------------------------------------------------------------------------------------------------------------------------------------------------------------------------------------------------------------------------------------------------------------------------------------------------------------------------------------------------------------------------------------------------------------------------------------------------------------------------------------------------------------------------------------------------------------------------------------------------------------------------------------------------------------------------------------------------------------------------------------------------------------------------------------------------------------------------------------------------------------------------------------------------------------------------------------------------------------------------------------------------------------------------------------------------------------------------------------------------------------------------------------------------------------------------------------------------------------------------------------------------------------------------------------------------------------------------------------------------------------------------------------------------------------------------------------------------------------------------------------------------------------------------------------------------------------------------------------------------------|-------------------|
| TOTAL FLOOR AREA                                                                                                                                                                                                                                                                                                                                                                                                                                                                                                                                                                                                                                                                                                                                                                                                                                                                                                                                                                                                                                                                                                                                                                                                                                                                                                                                                                                                                                                                                                                                                                                                                                                                                                                                                                                                                                                                                                                                                                                                                                                                                                 | 304m <sup>2</sup> |
| Image: system state st | 17.5m x 11.3m     |
| ⊟ 4 🗀 3 🎼 2.5                                                                                                                                                                                                                                                                                                                                                                                                                                                                                                                                                                                                                                                                                                                                                                                                                                                                                                                                                                                                                                                                                                                                                                                                                                                                                                                                                                                                                                                                                                                                                                                                                                                                                                                                                                                                                                                                                                                                                                                                                                                                                                    | <u> </u>          |