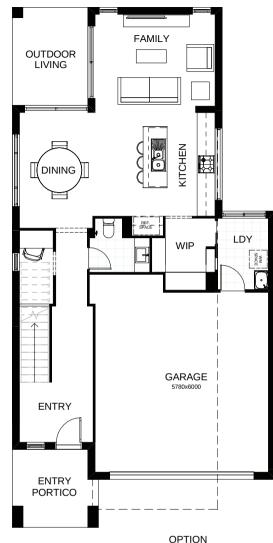

## Hudson 242

Welcome to two storey living at its best! As you enter, living spaces and a study area are included on the airy open plan ground floor, flowing through to the veranda. Upstairs you'll find all four bedrooms, plus a second living area and an office. The roomy master suite includes a walk-in robe and ensuite. Altogether, this stunning home offers contemporary style and practicality combined.

Your dream home starts here.

BED 2

2910x3310

RETREAT

STUDY

WIR

BALCONY

ROBE

BED 3 2980x3310

WC

LINEN

BATH

BED 3 3020x3000

-ROBE-

ENS

BED 1 4040x3800