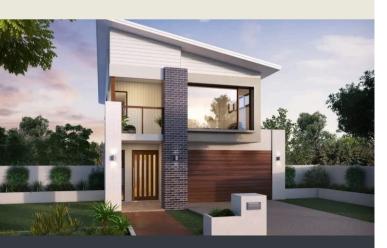

## Hudson 242

Welcome to two storey living at its best! As you enter, living spaces and a study area are included on the airy open plan ground floor, flowing through to the veranda. Upstairs you'll find all four bedrooms, plus a second living area and an office. The roomy master suite includes a walk-in robe and ensuite. Altogether, this stunning home offers contemporary style and practicality combined.

| FRONTAGE              | 10m                 |
|-----------------------|---------------------|
| TOTAL FLOOR AREA      | 242.9m <sup>2</sup> |
| Î EXTERNAL DIMENSIONS | 17.35m x 8.78m      |
| <b>4 2 2 2</b> .5     | <u> </u>            |