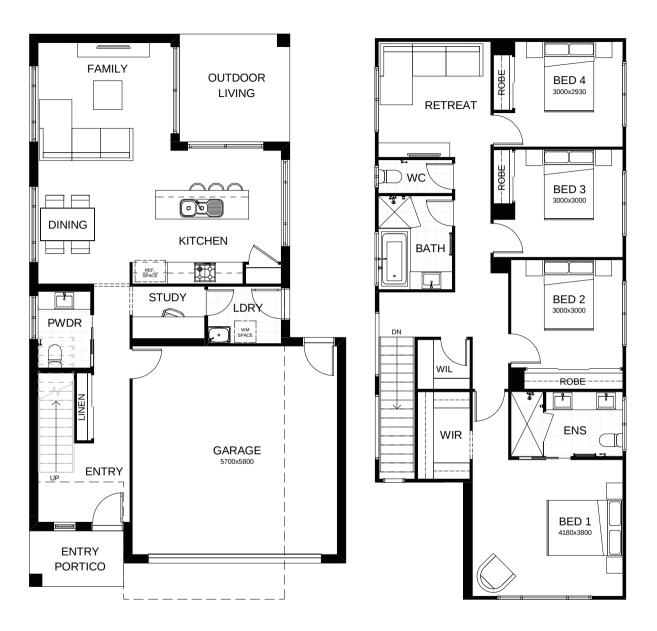

## Hudson 218

| ← FRONTAGE                                                                                                                                                                                                                                                                                                                                                                                                                                                                                                                                                                                                                                                                                                                                                                                                                                                                                                                                                                                                                                                                                                                                                                                                                                                                                                                                                                                                                                                                                                                                                                                                                                                                                                                                                                                                                                                                                                                                                                                                                                                                                                                     | 10m                                   |
|--------------------------------------------------------------------------------------------------------------------------------------------------------------------------------------------------------------------------------------------------------------------------------------------------------------------------------------------------------------------------------------------------------------------------------------------------------------------------------------------------------------------------------------------------------------------------------------------------------------------------------------------------------------------------------------------------------------------------------------------------------------------------------------------------------------------------------------------------------------------------------------------------------------------------------------------------------------------------------------------------------------------------------------------------------------------------------------------------------------------------------------------------------------------------------------------------------------------------------------------------------------------------------------------------------------------------------------------------------------------------------------------------------------------------------------------------------------------------------------------------------------------------------------------------------------------------------------------------------------------------------------------------------------------------------------------------------------------------------------------------------------------------------------------------------------------------------------------------------------------------------------------------------------------------------------------------------------------------------------------------------------------------------------------------------------------------------------------------------------------------------|---------------------------------------|
| TOTAL FLOOR AREA                                                                                                                                                                                                                                                                                                                                                                                                                                                                                                                                                                                                                                                                                                                                                                                                                                                                                                                                                                                                                                                                                                                                                                                                                                                                                                                                                                                                                                                                                                                                                                                                                                                                                                                                                                                                                                                                                                                                                                                                                                                                                                               | 218.1m <sup>2</sup>                   |
| Content in the second s | 15.72m x 8.8m                         |
| <u> </u>                                                                                                                                                                                                                                                                                                                                                                                                                                                                                                                                                                                                                                                                                                                                                                                                                                                                                                                                                                                                                                                                                                                                                                                                                                                                                                                                                                                                                                                                                                                                                                                                                                                                                                                                                                                                                                                                                                                                                                                                                                                                                                                       | i i i i i i i i i i i i i i i i i i i |