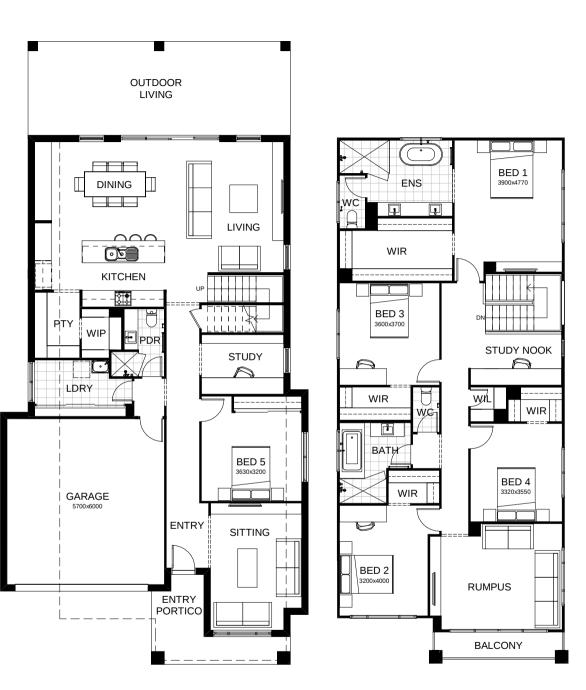

## **Zeus** 363

The best of contemporary architecture combines with intelligent design thinking in this two storey residence. Upstairs are four bedrooms, including a grand master suite with a massive walk-in robe, along with a wellplaced kids' retreat. On the ground floor there's a large study, a butler's pantry and a walk-in pantry adjoining the open kitchen, with integrated living and dining spaces. Bi-fold doors open out onto the generously proportioned entertaining area.

|                  | 12.5m               |
|------------------|---------------------|
| TOTAL FLOOR AREA | 363.7m <sup>2</sup> |
|                  | 22.56m x 11.15m     |