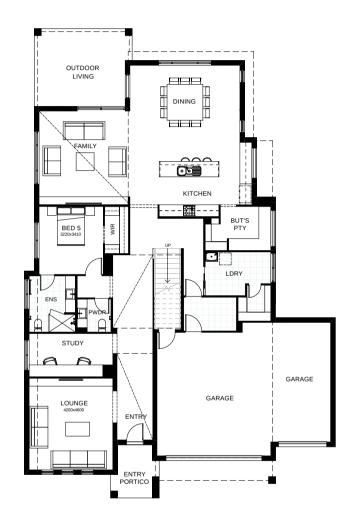

## Sorrento 523

The Sorrento Collection is the latest addition to our Saba Living by Bold range. A contemporary masterpiece, this home is perfectly designed for the gracious Queensland lifestyle. Coming in through the imposing entry door, you're welcomed by light-filled voids, before moving on to a relaxed sitting room, the fifth bedroom with private ensuite and study space. The open plan kitchen, with butler's pantry, is at the centre of the residence, looking out through bi-fold doors to the expansive outdoor living space.

| ←→ FRONTAGE         | 17.5m                |
|---------------------|----------------------|
| TOTAL FLOOR AREA    | 523.40m <sup>2</sup> |
| EXTERNAL DIMENSIONS | 23.56m x 15.61m      |