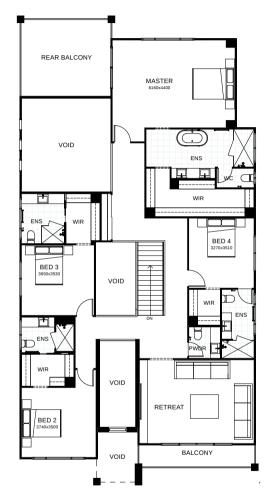

## Sorrento 523

The Sorrento Collection is the latest addition to our Saba Living by Bold range. A contemporary masterpiece, this home is perfectly designed for the gracious Queensland lifestyle. Coming in through the imposing entry door, you're welcomed by light-filled voids, before moving on to a relaxed sitting room, the fifth bedroom with private ensuite and study space. The open plan kitchen, with butler's pantry, is at the centre of the residence, looking out through bi-fold doors to the expansive outdoor living space.

| ←→ FRONTAGE         | 17.5m                |
|---------------------|----------------------|
| TOTAL FLOOR AREA    | 523.40m <sup>2</sup> |
| EXTERNAL DIMENSIONS | 23.56m x 15.61m      |