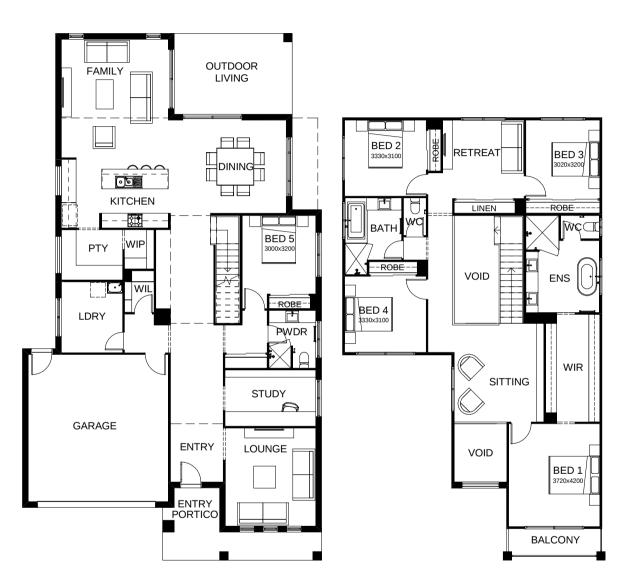

## Kensington 367

In this extra-spacious variation of the two storey Kensington range, four living areas and five bedrooms are included. All the elegance, comfort and practicality you could want are features of the design, with four of the bedrooms, a sitting area and a retreat located upstairs. On the ground level, you'll find two roomy living areas and an alfresco entertaining space are joined by a study and the fifth bedroom.

| FRONTAGE              | 13.6m               |
|-----------------------|---------------------|
| TOTAL FLOOR AREA      | 367.2m <sup>2</sup> |
| I EXTERNAL DIMENSIONS | 21.49m x 12.20m     |
| <b>5 4 3</b>          | <u> </u>            |