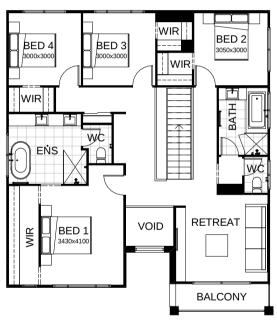

## Kensington 327

If your family's looking for elegance, comfort and a design that utilises every bit of space in a very savvy way – you've found it here. This is a modern two storey home you can not only move into, but grow into. On the ground floor you'll discover two roomy living areas, an inviting outdoor entertaining space, a kitchen complete with a huge walk-in pantry, and a study. Upstairs, there are four large bedrooms and a retreat. What are you waiting for?

| FRONTAGE            | 14m                 |
|---------------------|---------------------|
| TOTAL FLOOR AREA    | 327.4m <sup>2</sup> |
| EXTERNAL DIMENSIONS | 19.18m x 12.30m     |
| 4 3 2.5             | 1 2                 |