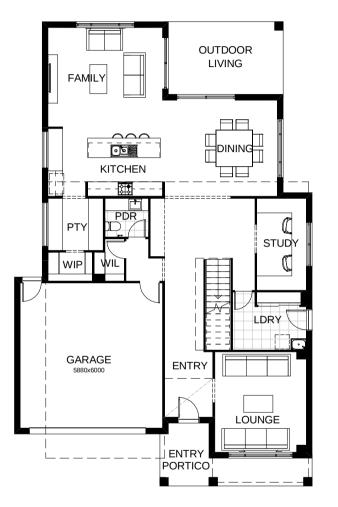

## Kensington 327

If your family's looking for elegance, comfort and a design that utilises every bit of space in a very savvy way – you've found it here. This is a modern two storey home you can not only move into, but grow into. On the ground floor you'll discover two roomy living areas, an inviting outdoor entertaining space, a kitchen complete with a huge walk-in pantry, and a study. Upstairs, there are four large bedrooms and a retreat. What are you waiting for?

| FRONTAGE            | 14m                 |
|---------------------|---------------------|
| TOTAL FLOOR AREA    | 327.4m <sup>2</sup> |
| EXTERNAL DIMENSIONS | 19.18m x 12.30m     |
| 4 3 2.5             | 1 2                 |