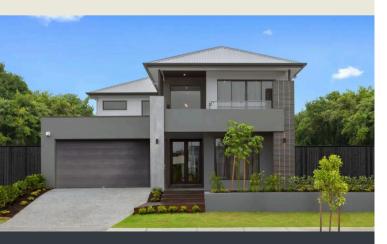

## Kensington 327

If your family's looking for elegance, comfort and a design that utilises every bit of space in a very savvy way – you've found it here. This is a modern two storey home you can not only move into, but grow into. On the ground floor you'll discover two roomy living areas, an inviting outdoor entertaining space, a kitchen complete with a huge walk-in pantry, and a study. Upstairs, there are four large bedrooms and a retreat. What are you waiting for?

| FRONTAGE            | 14m                 |
|---------------------|---------------------|
| TOTAL FLOOR AREA    | 327.4m <sup>2</sup> |
| EXTERNAL DIMENSIONS | 19.18m x 12.30m     |
| 4 3 2.5             | 1 2                 |