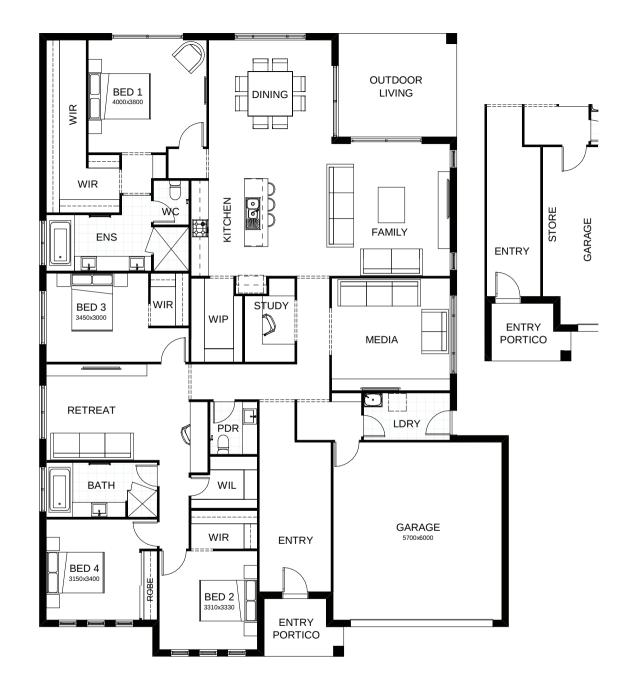

## Emerson 300

Here's a family home offering all the luxury of space. You'll discover two generous living areas, a media room, a study, and four bedrooms including a master suite that will really impress. The integrated kitchen, living and dining areas are the expansive heart of this home, opening out seamlessly to the outdoor entertaining space.

| ←→ FRONTAGE         | 18m                  |
|---------------------|----------------------|
| TOTAL FLOOR AREA    | 300.3m <sup>2</sup>  |
| EXTERNAL DIMENSIONS | 21.04m x 15.85m      |
| <b>4 3 2.5</b>      | <b></b> 2 <b>(</b> 2 |