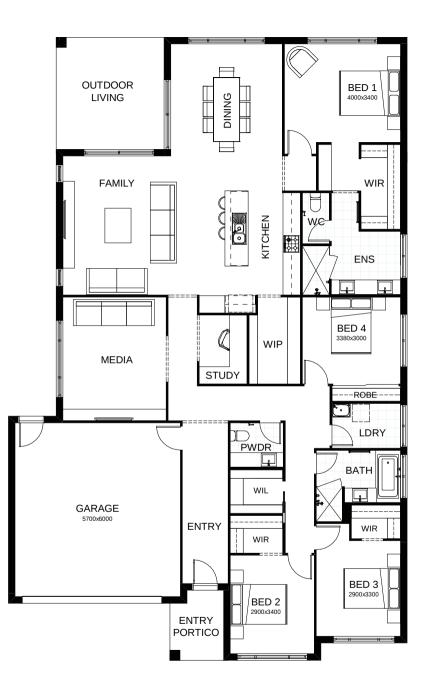

## Emerson 260

Here's a family home offering all the luxury of space. You'll discover two generous living areas, a media room, a study, and four bedrooms including a master suite that will really impress. The integrated kitchen, living and dining areas are the expansive heart of this home, opening out seamlessly to the outdoor entertaining space.

|                  | 16m                 |
|------------------|---------------------|
| TOTAL FLOOR AREA | 260.9m <sup>2</sup> |
|                  | 21.51m x 13.75m     |
|                  |                     |

🛱 4 📄 2 🎼 2.5 🛄 1 🚔 2

Your dream home starts here.

This document is produced for marketing and illustration purposes and should only be used as a guide. Please note all plans are not to scale, and all images, materials used and inclusions are indicative only. © Copyright of Bold Living. **boldliving.com.au** 