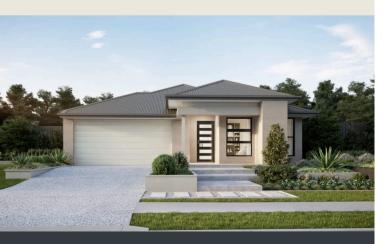

## Avery 232

If you've dreamed of a home that incorporates all you love, you'll discover it here. The spacious master suite with its generous walk-in robe is the first thing that catches your eye, before the floor plan opens out to a family room, dining space and kitchen that create the central area that life revolves around. There's an outdoor living space for everyone to enjoy, a separate media room and a study nook.

| <b>→ FRONTAGE</b>   | 12.5m               |
|---------------------|---------------------|
| TOTAL FLOOR AREA    | 232.6m <sup>2</sup> |
| EXTERNAL DIMENSIONS | 23.85m x 11.25m     |
| □ 4 □ 2 □ 2         | 1 2 2               |