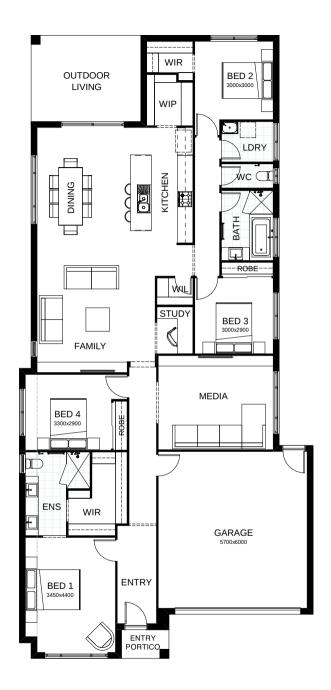

## Avery 232

If you've dreamed of a home that incorporates all you love, you'll discover it here. The spacious master suite with its generous walk-in robe is the first thing that catches your eye, before the floor plan opens out to a family room, dining space and kitchen that create the central area that life revolves around. There's an outdoor living space for everyone to enjoy, a separate media room and a study nook.

| <b>→ FRONTAGE</b>   | 12.5m               |
|---------------------|---------------------|
| TOTAL FLOOR AREA    | 232.6m <sup>2</sup> |
| EXTERNAL DIMENSIONS | 23.85m x 11.25m     |
| □ 4 □ 2 □ 2         | 1 2 2               |