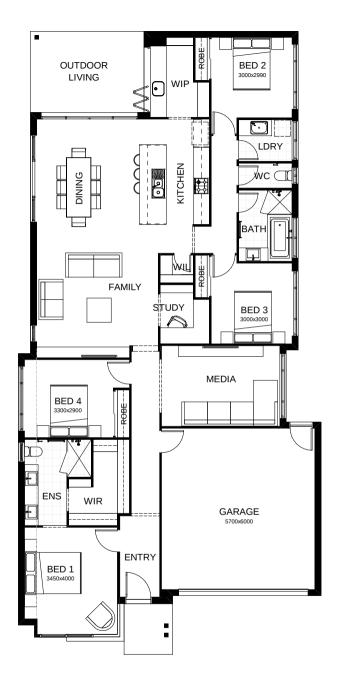

## Avery 226

Introducing a floor plan that's supremely inviting! This 4 bedroom home delivers luxury without compromise – including an integrated family room, dining space and open kitchen, opening directly onto an outdoor living area that's perfect for entertaining. There's also a separate media room, a study nook, and a spacious master suite complete with a generously-sized walk-in robe.

| <b>FRONTAGE</b>     | 12.5m               |
|---------------------|---------------------|
| TOTAL FLOOR AREA    | 226.7m <sup>2</sup> |
| EXTERNAL DIMENSIONS | 22.69m x 11.25m     |
| □ 2                 | 1                   |