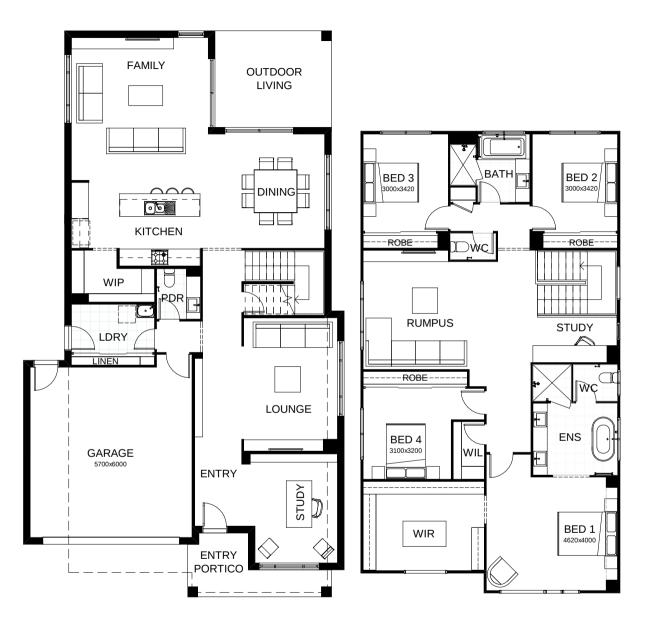

## Lennox 337

In the design of this strikingly contemporary two storey residence, everything has been thought of. On the ground floor is a media room, study nook, a butler's pantry off the well-appointed kitchen, and a large outdoor living area seamlessly linked to the living and dining spaces. As you go upstairs you come to the impressive master suite with balcony, walk-in robe and ensuite. Moving past the rumpus room, you'll find three more generously-sized bedrooms.