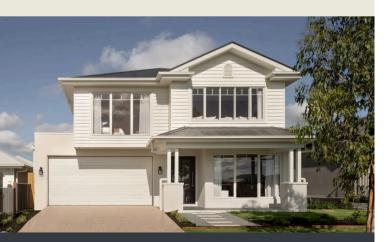

## Lennox 337

In the design of this strikingly contemporary two storey residence, everything has been thought of. On the ground floor is a media room, study nook, a butler's pantry off the well-appointed kitchen, and a large outdoor living area seamlessly linked to the living and dining spaces. As you go upstairs you come to the impressive master suite with balcony, walk-in robe and ensuite. Moving past the rumpus room, you'll find three more generously-sized bedrooms.