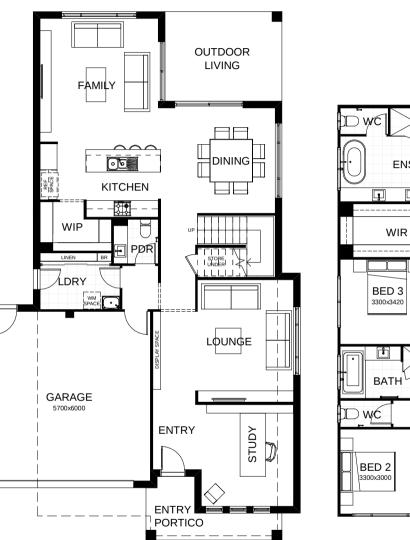

## Lennox 301

This dazzling 4 bedroom design showcases multiple living spaces ideal for both family fun and private moments, an upstairs rumpus room the kids can call their own, a master suite with a huge walk-in robe, and study areas on both levels. At the heart of it all, the entertainer's kitchen is the hub around which the dining room, family room and outdoor living area are gathered. Contact us today to customise the Lennox home to you!

| ←→ FRONTAGE           | 12.5m             |
|-----------------------|-------------------|
| TOTAL FLOOR AREA      | 301m <sup>2</sup> |
| I EXTERNAL DIMENSIONS | 18.7m x 11.25m    |
| Î EXTERNAL DIMENSIONS | 18.7m x 11.25m    |