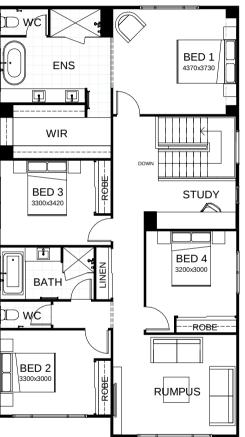

## Lennox 301

This dazzling 4 bedroom design showcases multiple living spaces ideal for both family fun and private moments, an upstairs rumpus room the kids can call their own, a master suite with a huge walk-in robe, and study areas on both levels. At the heart of it all, the entertainer's kitchen is the hub around which the dining room, family room and outdoor living area are gathered. Contact us today to customise the Lennox home to you!

| ←→ FRONTAGE           | 12.5m             |
|-----------------------|-------------------|
| TOTAL FLOOR AREA      | 301m <sup>2</sup> |
| I EXTERNAL DIMENSIONS | 18.7m x 11.25m    |
| Î EXTERNAL DIMENSIONS | 18.7m x 11.25m    |