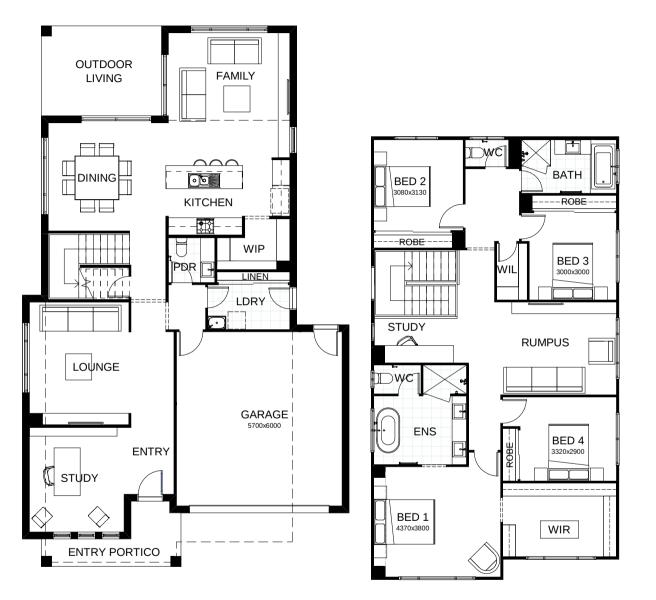

## Lennox 300

This dazzling 4 bedroom design showcases multiple living spaces ideal for both family fun and private moments, an upstairs rumpus room the kids can call their own, a master suite with a huge walk-in robe, and study areas on both levels. At the heart of it all, the entertainer's kitchen is the hub around which the dining room, family room and outdoor living area are gathered. Contact us today to customise the Lennox home to you!

| FRONTAGE         | 12.5m               |
|------------------|---------------------|
| TOTAL FLOOR AREA | 300.3m <sup>2</sup> |
|                  | 18.63m x 11.25m     |
|                  |                     |