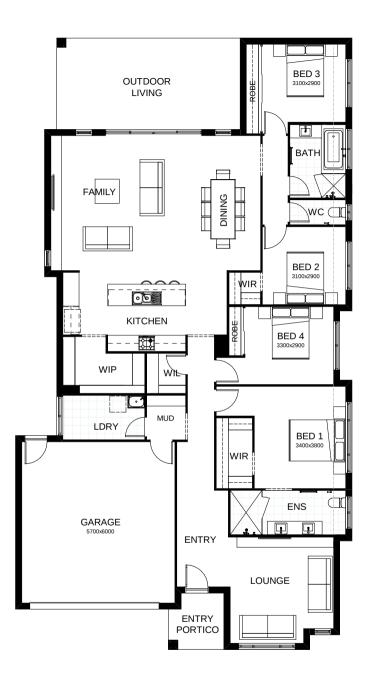

## Ashton 252

Introducing a floor plan that's supremely inviting! This 4 bedroom home delivers luxury without compromise – including an integrated family room, dining space and open kitchen, opening directly onto an outdoor living area that's perfect for entertaining. There's also a separate media room, a study nook, and a spacious master suite complete with a generously-sized walk-in robe.

|                  | 14m                 |
|------------------|---------------------|
| TOTAL FLOOR AREA | 252.5m <sup>2</sup> |
|                  | 22.75m x 12.5m      |
| 📇 4 📖 2 🎼        | 2.5 🚔 2             |