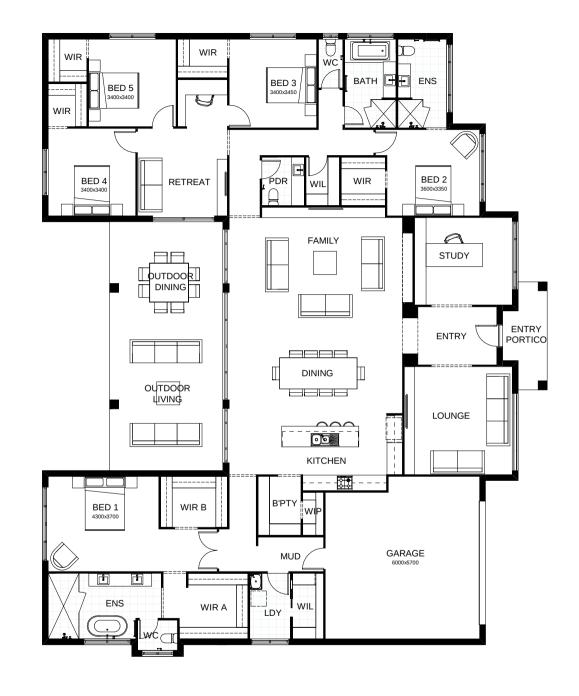

## Balwyn 402

This impressive residence incorporates every desirable luxury with expansive contemporary style! All 5 bedrooms include roomy walk-in robes, while the master suite, in its own private wing, boasts two. The stylishly appointed kitchen, dining and family rooms form the central hub, interacting directly with the grand scale alfresco entertaining space. There's a spacious lounge, plus a large study and a study nook. This is light, bright, fabulous family living!

|    | FRONTAGE            | 33.7m               |
|----|---------------------|---------------------|
| m² | TOTAL FLOOR AREA    | 399.2m <sup>2</sup> |
|    | EXTERNAL DIMENSIONS | 19.64m x 24.24m     |
|    | 5 🗀 3 🕞 4           | 2 % 2               |