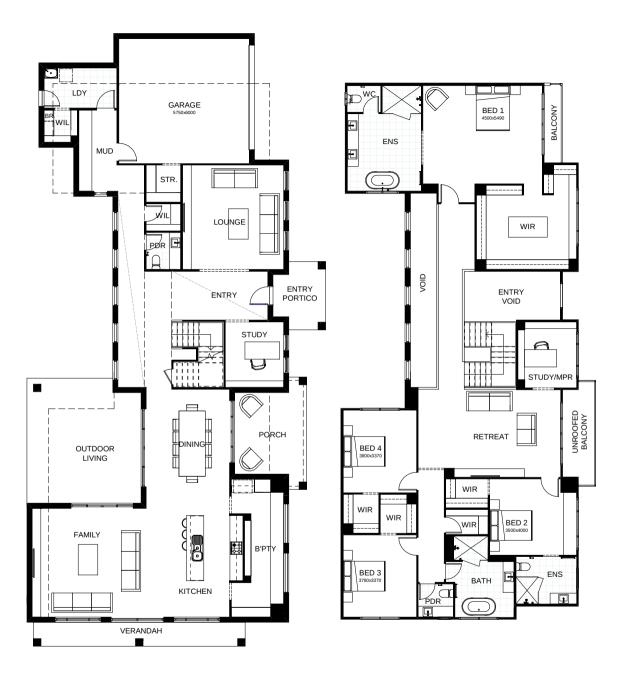

## Aspen 528

Family, friends, neighbours – there's room to host everyone in this exciting four bedroom contemporary home. Imagine enjoying its multiple living areas including a huge outdoor entertaining space, integrated family room/ dining areas and a kitchen to covet, with a must-have butler's pantry. There's a separate formal lounge, an upstairs retreat and balcony, plus two studies – feel free to use one as a multi-purpose room.

| FRONTAGE                  | 29m                 |
|---------------------------|---------------------|
| TOTAL FLOOR AREA          | 528.2m <sup>2</sup> |
| EXTERNAL DIMENSIONS       | 13.74m x 28.2m      |
| <u>4</u> 4 <u>3</u> 3 6 4 | 2 2 2               |