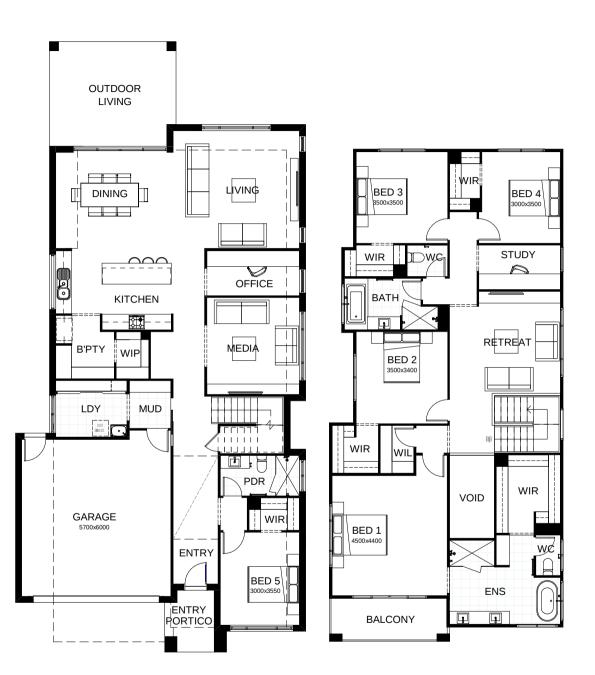

## Maverick 366

In this head-turning home, what will catch your eye first? Perhaps the upper floor offers exactly what you're looking for, with a master suite comprising a large ensuite, walk-in robe and a private balcony. Altogether, this well-considered design is perfect for the way we live today, with an office and a study – providing plenty of work-from-home space. Five bedrooms mean room to welcome guests, along with three living areas and lots of outdoor entertaining space.

|                       | 12.5m               |
|-----------------------|---------------------|
| TOTAL FLOOR AREA      | 366.8m <sup>2</sup> |
| I EXTERNAL DIMENSIONS | 23.35m x 11.15m     |
|                       |                     |