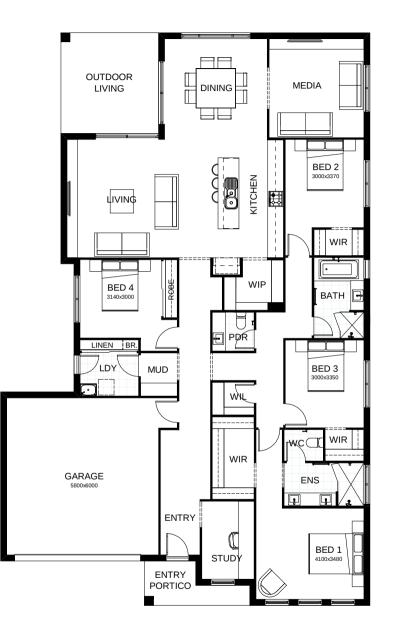

## Finley 265

You're looking at a spacious modern home conceived with style and finished with finesse. Four large bedrooms, including a master suite with generous walk-in robes, are just the start. The central kitchen, living and dining rooms are complemented by a second living area/media room and direct access to a covered outdoor entertaining space. There's a private study and a functional, family-friendly mud room.

|                  | 16m                 |
|------------------|---------------------|
| TOTAL FLOOR AREA | 265.3m <sup>2</sup> |
|                  | 21.89m x 14.1m      |
|                  |                     |

🛱 4 📖 2 🎼 2 🛄 1 🚔 2

Your dream home starts here.

This document is produced for marketing and illustration purposes and should only be used as a guide. Please note all plans are not to scale, and all images, materials used and inclusions are indicative only. © Copyright of Bold Living. **boldliving.com.au** 