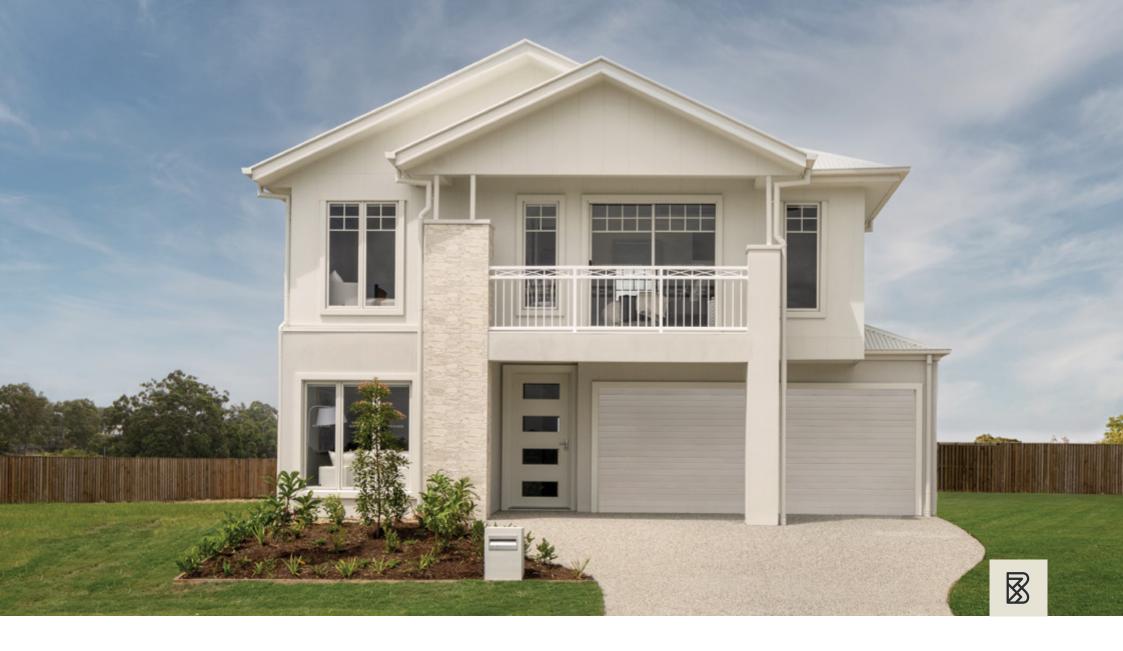

LAWNTON LAKES DISPLAY HOME

STOCKHOLM 267

## Stockholm 267

Fabulous family living is the hallmark of this stunning four bedroom design. Upstairs is dedicated to private time – the master suite with an integrated private space where parents can unwind, adjoined by a large retreat and a convenient study nook. Downstairs the generously-sized media room is at the front of the house, there's a separate study, and the well-designed kitchen, dining and living area flows seamlessly out to the entertaining space at the rear. Contact us today to customise the Stockholm home to you!

| $ \longleftrightarrow $ | FRONTAGE            | 12.15m          |
|-------------------------|---------------------|-----------------|
| m²                      | TOTAL FLOOR AREA    | 267.7m²         |
|                         | EXTERNAL DIMENSIONS | 16.15m x 10.95m |
|                         | 4 🗐 3 🎼 2.5         | 2 🚔 2           |