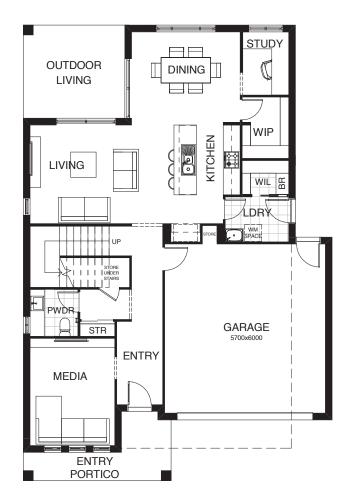

## Stockholm 267

Fabulous family living is the hallmark of this stunning four bedroom design. Upstairs is dedicated to private time – the master suite with an integrated private space where parents can unwind, adjoined by a large retreat and a convenient study nook. Downstairs the generously-sized media room is at the front of the house, there's a separate study, and the well-designed kitchen, dining and living area flows seamlessly out to the entertaining space at the rear. Contact us today to customise the Stockholm home to you!

| $ \longleftrightarrow $ | FRONTAGE            | 12.15m          |
|-------------------------|---------------------|-----------------|
| m²                      | TOTAL FLOOR AREA    | 267.7m²         |
|                         | EXTERNAL DIMENSIONS | 16.15m x 10.95m |
|                         | 4 🗐 3 🎼 2.5         | 2 🚔 2           |

BED 4

3000x2940

STUDY NOOK

RETREAT

**BALCONY** 

-ROBE-

BED 3

3000x3000

BED 2

ENS

BED 1 3800x3600 WIR