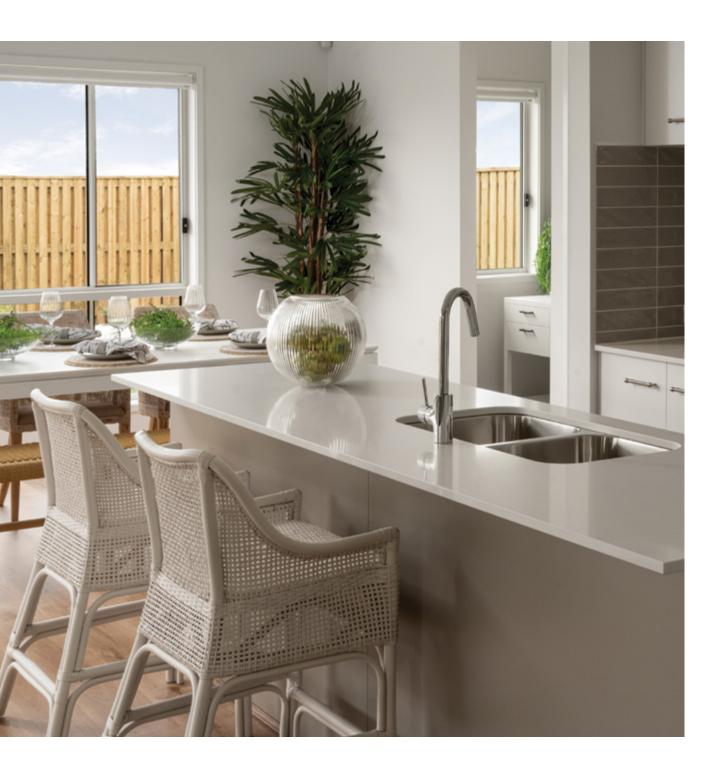

## Stockholm 267

Fabulous family living is the hallmark of this stunning four bedroom design. Upstairs is dedicated to private time – the master suite with an integrated private space where parents can unwind, adjoined by a large retreat and a convenient study nook. Downstairs the generously-sized media room is at the front of the house, there's a separate study, and the well-designed kitchen, dining and living area flows seamlessly out to the entertaining space at the rear. Contact us today to customise the Stockholm home to you!