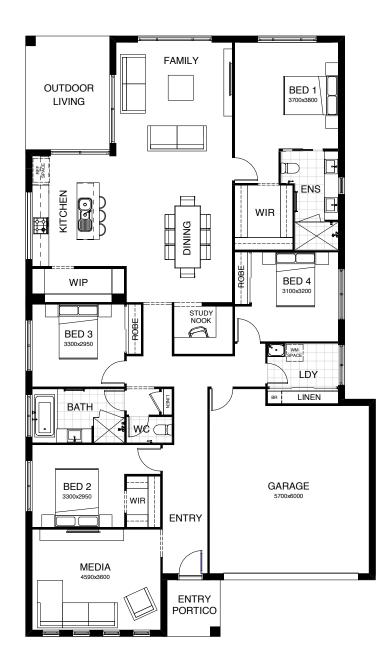

## Sophia 242 M

Everything essential is included in this smart single level design. From the multi-purpose room – perfect for relaxing, to the open plan family, dining and kitchen space at the heart of the home connecting directly to the spacious alfresco area. Contact us today to customise the Sophia home to you!

|                | FRONTAGE            | 13.7m               |  |  |
|----------------|---------------------|---------------------|--|--|
| m <sup>2</sup> | TOTAL FLOOR AREA    | 242.8m <sup>2</sup> |  |  |
| Î              | EXTERNAL DIMENSIONS | 21.46m x 12.5m      |  |  |
| Ļ              | 4 💭 2 🎼 2           | L 1 2               |  |  |

LIVING

ΠΠ

STORE UNDER

ENTRY

ENTRY PORTICO 111

FAMILY

WIP

LINEN

**LDRY** 

GARAGE 5700x6000

WM SPACE

 $\frown \frown \frown$ 

PØR

00

KITCHEN

SOPHIA 242 M