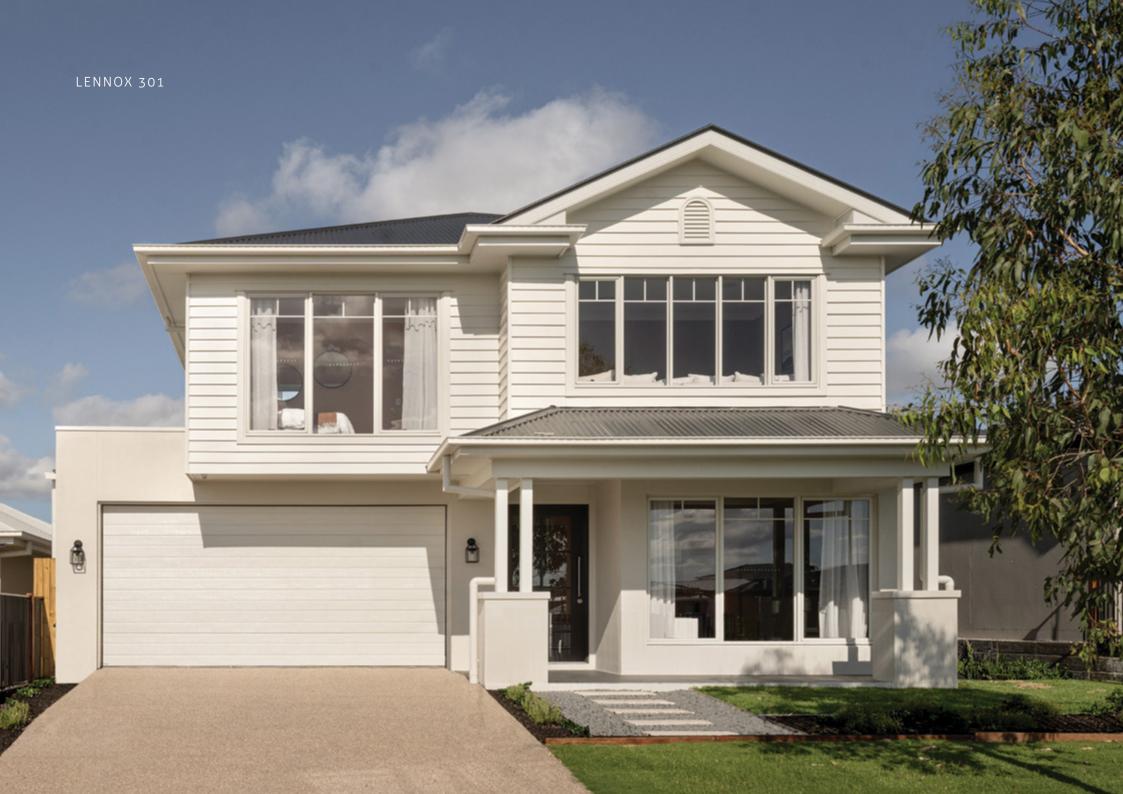

### Lennox 301

This dazzling 4 bedroom design showcases multiple living spaces ideal for both family fun and private moments, an upstairs rumpus room the kids can call their own, a master suite with a huge walk-in robe, and study areas on both levels. At the heart of it all, the entertainer's kitchen is the hub around which the dining room, family room and outdoor living area are gathered. Contact us today to customise the Lennox home to you!