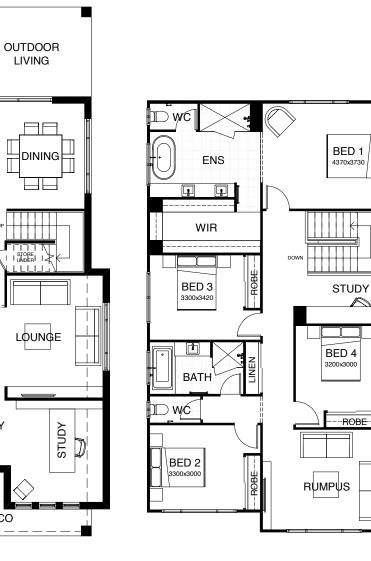

### Lennox 301

This dazzling 4 bedroom design showcases multiple living spaces ideal for both family fun and private moments, an upstairs rumpus room the kids can call their own, a master suite with a huge walk-in robe, and study areas on both levels. At the heart of it all, the entertainer's kitchen is the hub around which the dining room, family room and outdoor living area are gathered. Contact us today to customise the Lennox home to you!

| FRONTAC  | )E        |              | 12.5                  | 5m |        |
|----------|-----------|--------------|-----------------------|----|--------|
| TOTAL FL | OOR AREA  |              | 301                   | m² | m,     |
| EXTERNA  | L DIMENSI | DNS 1        | L8.7m x 11.2 <u>5</u> | ōm | Ĵ      |
| <b>4</b> | <b>3</b>  | <b>e</b> 2.5 | 2                     | Ē  | ਤ੍ਹੇ 2 |

LIVING

ΠΠ

STORE UNDER

ENTRY

ENTRY PORTICO 111

FAMILY

WIP

LINEN

**LDRY** 

GARAGE 5700x6000

WM SPACE

 $\frown \frown \frown$ 

PØR

00

KITCHEN

SOPHIA 242 M