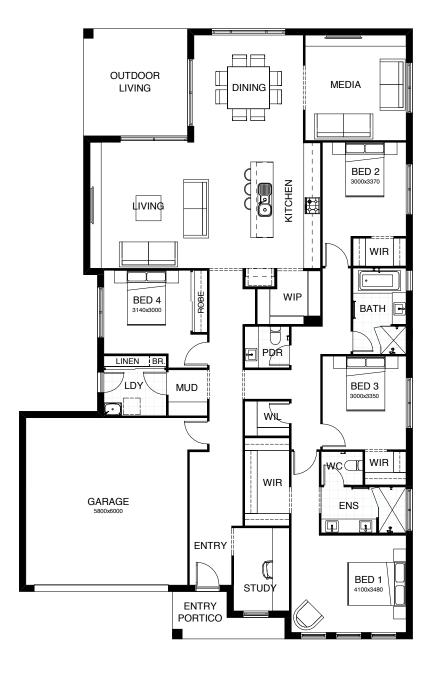

# Finley 265

You're looking at a spacious modern home conceived with style and finished with finesse. Four large bedrooms, including a master suite with generous walk-in robes, are just the start. The central kitchen, living and dining rooms are complemented by a second living area/media room and direct access to a covered outdoor entertaining space. There's a private study and a functional, family-friendly mud room. Contact us today to customise the Finley home to you!