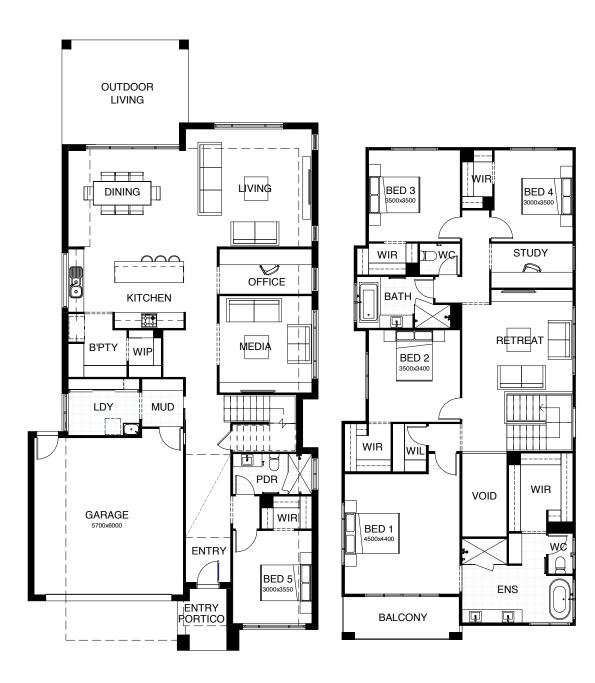

# Finley 265

You're looking at a spacious modern home conceived with style and finished with finesse. Four large bedrooms, including a master suite with generous walk-in robes, are just the start. The central kitchen, living and dining rooms are complemented by a second living area/media room and direct access to a covered outdoor entertaining space. There's a private study and a functional, family-friendly mud room. Contact us today to customise the Finley home to you!

| $ \longleftarrow $ | FRONTAGE            | 16m            |
|--------------------|---------------------|----------------|
| m²                 | TOTAL FLOOR AREA    | 265.3m²        |
| $\downarrow \Box$  | EXTERNAL DIMENSIONS | 21.89m x 14.1m |
|                    | 4 🗐 2 降 2           | 1 2            |

#### Maverick 366

In this head-turning home, what will catch your eye first? Perhaps the upper floor offers exactly what you're looking for, with a master suite comprising a large ensuite, walk-in robe and a private balcony. Altogether, this well-considered design is perfect for the way we live today, with an office and a study – providing plenty of work-from-home space. Five bedrooms mean room to welcome guests, along with three living areas and lots of outdoor entertaining space. Contact us today to customise the Maverick home to you!

TOTAL FLOOR AREA

EXTERNAL DIMENSIONS

23.35m x 11.1m

5

2 2 2 2

We'll build you the house that's all you want in a home.