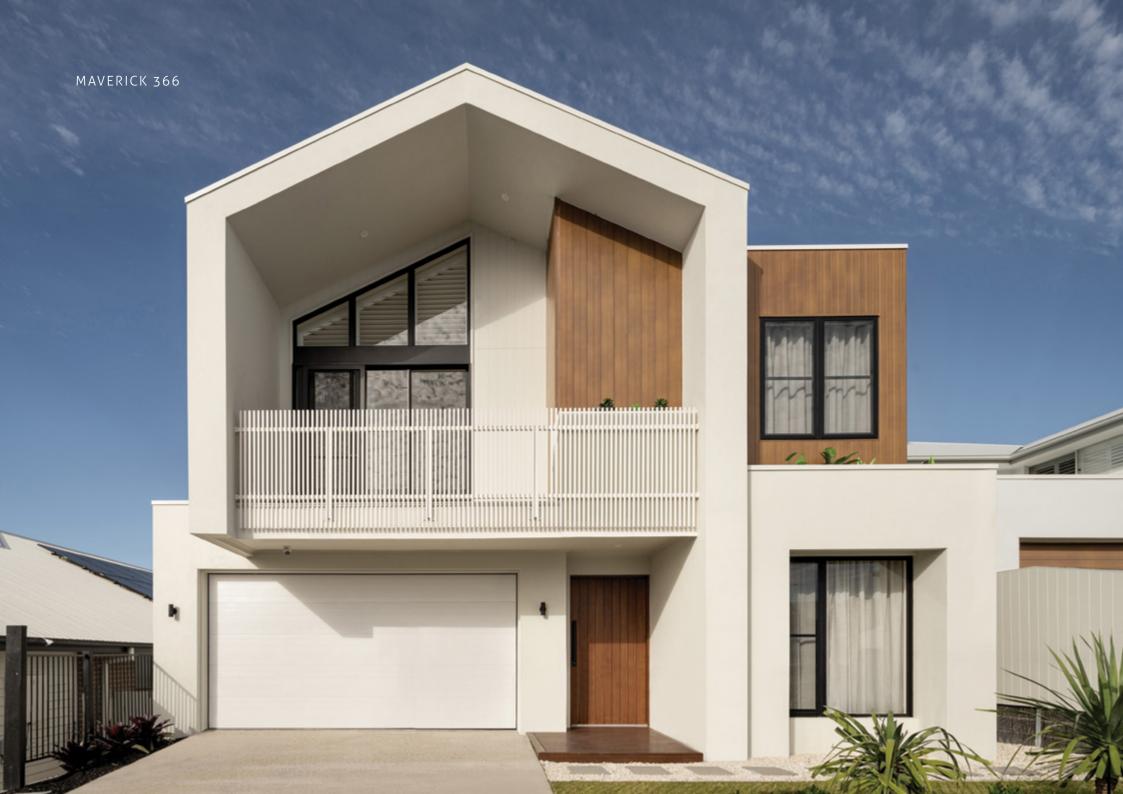

#### Maverick 366

In this head-turning home, what will catch your eye first? Perhaps the upper floor offers exactly what you're looking for, with a master suite comprising a large ensuite, walk-in robe and a private balcony. Altogether, this well-considered design is perfect for the way we live today, with an office and a study – providing plenty of work-from-home space. Five bedrooms mean room to welcome guests, along with three living areas and lots of outdoor entertaining space. Contact us today to customise the Maverick home to you!

TOTAL FLOOR AREA

EXTERNAL DIMENSIONS

23.35m x 11.1m

5

2 2 2 2

We'll build you the house that's all you want in a home.