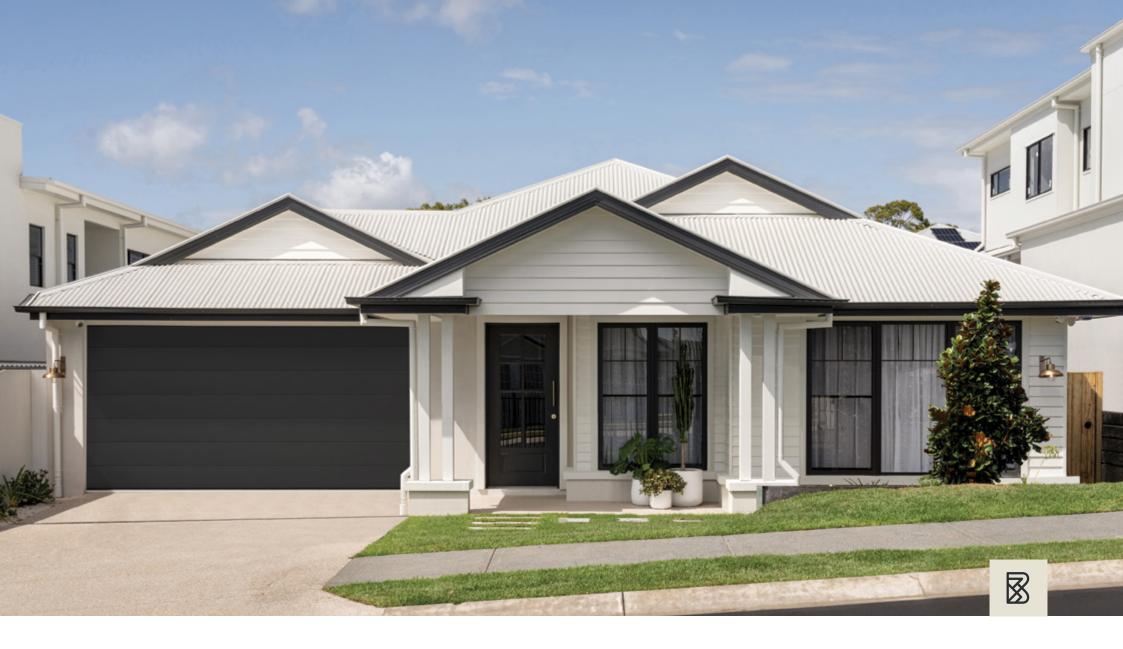

# Finley 265

You're looking at a spacious modern home conceived with style and finished with finesse. Four large bedrooms, including a master suite with generous walk-in robes, are just the start. The central kitchen, living and dining rooms are complemented by a second living area/media room and direct access to a covered outdoor entertaining space. There's a private study and a functional, family-friendly mud room. Contact us today to customise the Finley home to you!

| $ \longleftarrow $ | FRONTAGE            | 16m            |
|--------------------|---------------------|----------------|
| m²                 | TOTAL FLOOR AREA    | 265.3m²        |
| $\downarrow \Box$  | EXTERNAL DIMENSIONS | 21.89m x 14.1m |
|                    | 4 🗐 2 降 2           | 1 2            |