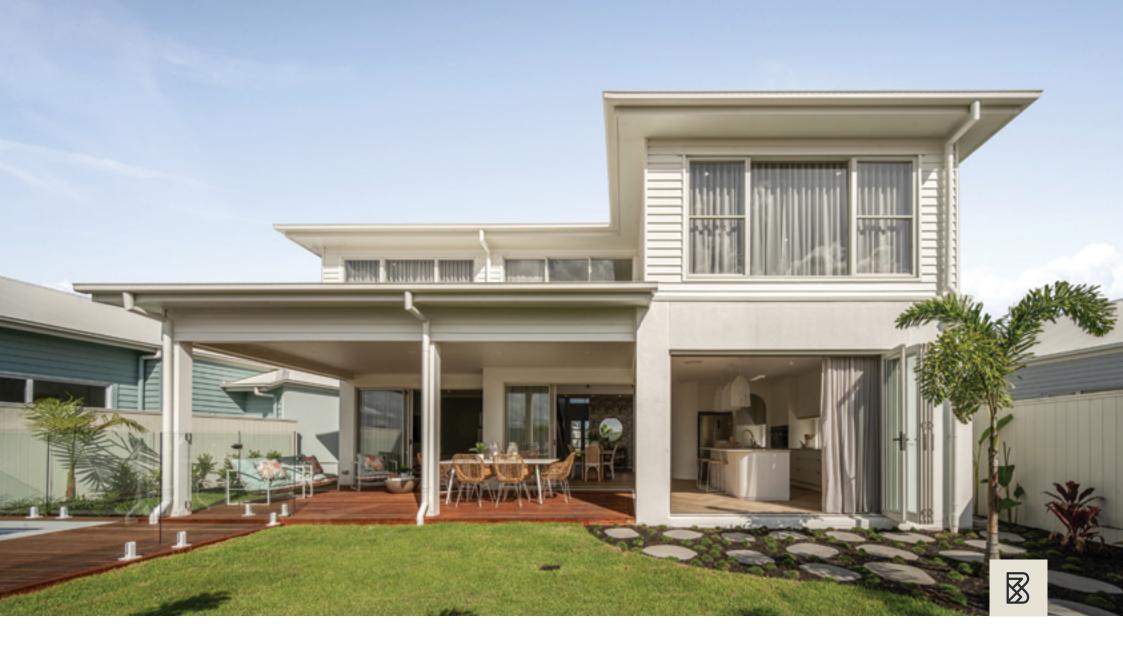

#### Benson 405

Feast your eyes on this modern masterpiece, with all the style and space you'll ever need. With four bedrooms, three living areas, an impressively large kitchen with butler's pantry, two very flexible study areas, a media room and a separate private sitting room there's no end to the possibilities! The feeling is open and airy, enhanced by the design's large void and the extra large outdoor living area. Contact us today to customise the Benson home to you!

| <b> </b> ←→ | FRONTAGE            | 14m            |
|-------------|---------------------|----------------|
| m²          | TOTAL FLOOR AREA    | 405.6m²        |
|             | EXTERNAL DIMENSIONS | 18.96m x 12.8m |
|             | 4 🗐 3 🎼 4           | 2 <b>~</b> 2   |