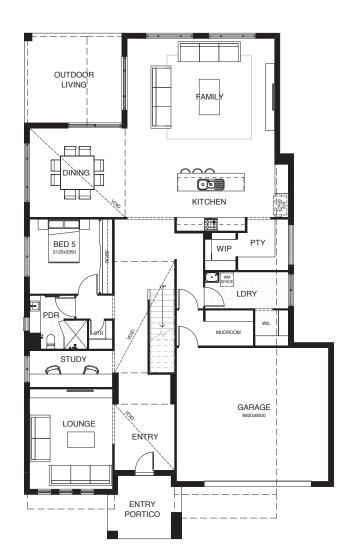

#### Benson 405

Feast your eyes on this modern masterpiece, with all the style and space you'll ever need. With four bedrooms, three living areas, an impressively large kitchen with butler's pantry, two very flexible study areas, a media room and a separate private sitting room there's no end to the possibilities! The feeling is open and airy, enhanced by the design's large void and the extra large outdoor living area. Contact us today to customise the Benson home to you!

REAR

BALCONY

VOID

BED 3 3760x3970

BED 2 3740x3980 VOID

VOID

MASTER 5080x4000

ENS

WIR

BED 4

RETREAT

BALCONY

This document is produced for marketing and illustration purposes and should only be used as a guide.

Please note all plans are not to scale, and all images, materials used and inclusions are indicative only. © Copyright of Bold Living.