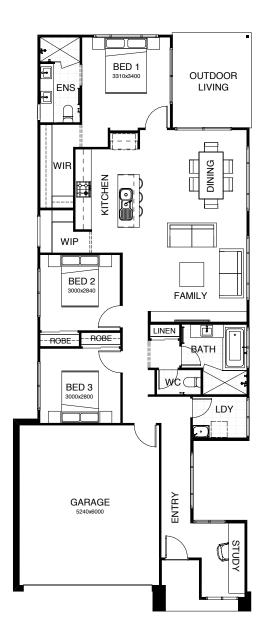

## Felix 166

The clever single level design is ingeniously zoned, with all of the bedrooms on one side of the home and living on the other. So when the kids are in bed – that's where they stay, even when you are entertaining! The well-placed kitchen opens hospitably onto the living and dining areas, and there's the bonus of a separate study. Contact us today to customise the Felix home to you!

TOTAL FLOOR AREA

EXTERNAL DIMENSIONS

21.57m x 8.9m

3

1
2
1
2
2

We'll build you the house that's all you want in a home.

Your dream home is our dream too.