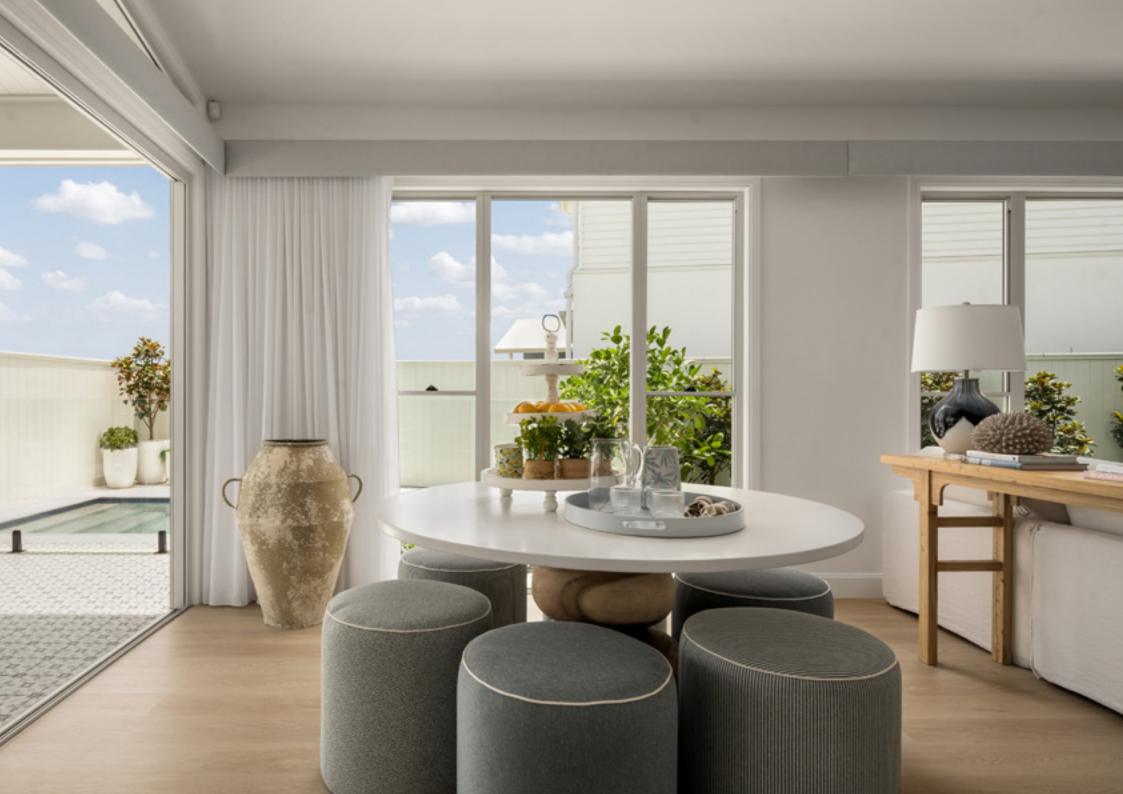

#### Benson 405

Feast your eyes on this modern masterpiece, with all the style and space you'll ever need. With four bedrooms, three living areas, an impressively large kitchen with butler's pantry, two very flexible study areas, a media room and a separate private sitting room there's no end to the possibilities! The feeling is open and airy, enhanced by the design's large void and the extra large outdoor living area. Contact us today to customise the Benson home to you!