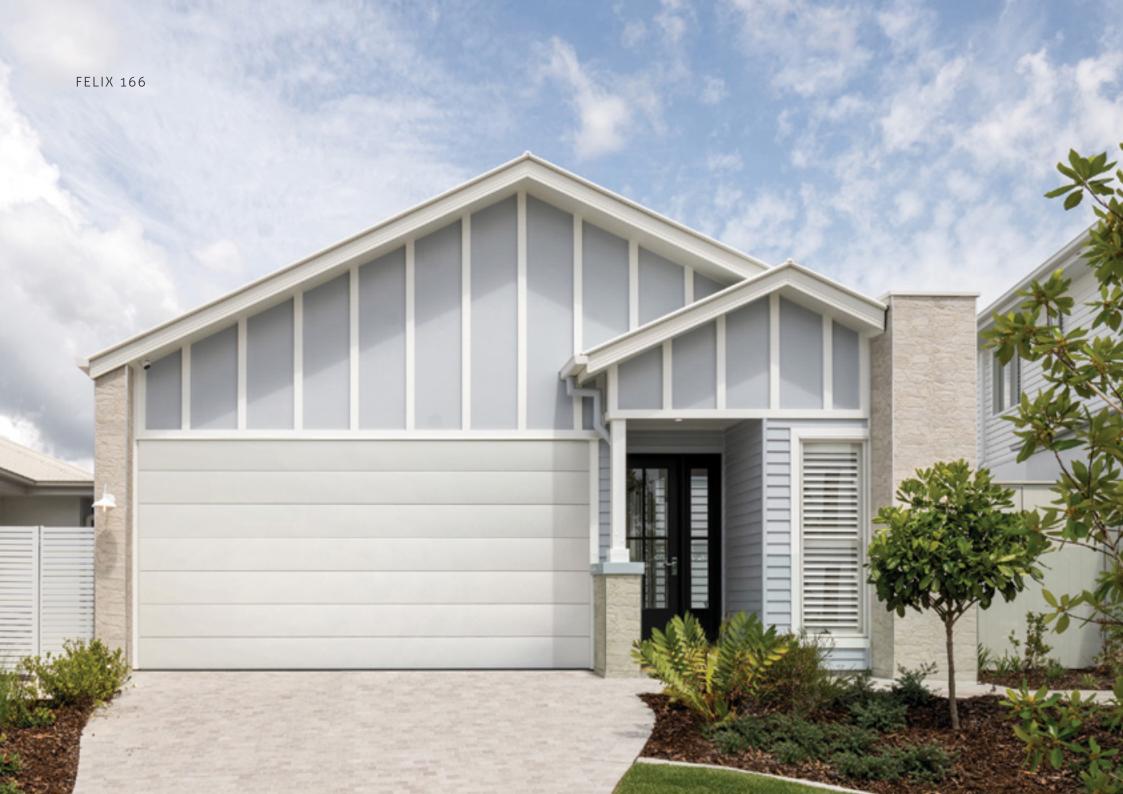

## Felix 166

The clever single level design is ingeniously zoned, with all of the bedrooms on one side of the home and living on the other. So when the kids are in bed – that's where they stay, even when you are entertaining! The well-placed kitchen opens hospitably onto the living and dining areas, and there's the bonus of a separate study. Contact us today to customise the Felix home to you!

TOTAL FLOOR AREA

EXTERNAL DIMENSIONS

21.57m x 8.9m

3

1
2
1
2
2

We'll build you the house that's all you want in a home.

Your dream home is our dream too.