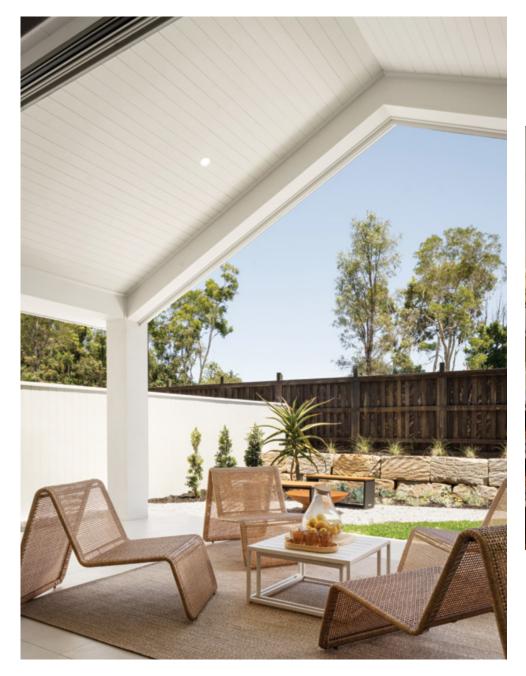

#### Sorrento 375

A contemporary masterpiece, this home is perfectly designed for the gracious Queensland lifestyle. Coming in through the imposing entry door, you're welcomed by light-filled voids, before moving on to a relaxed sitting room, the fourth bedroom with private ensuite and study space. The open plan kitchen, with butler's pantry, is at the centre of the residence, looking out through bi-fold doors to the expansive outdoor living space. Contact us today to customise the Sorrento home to you!