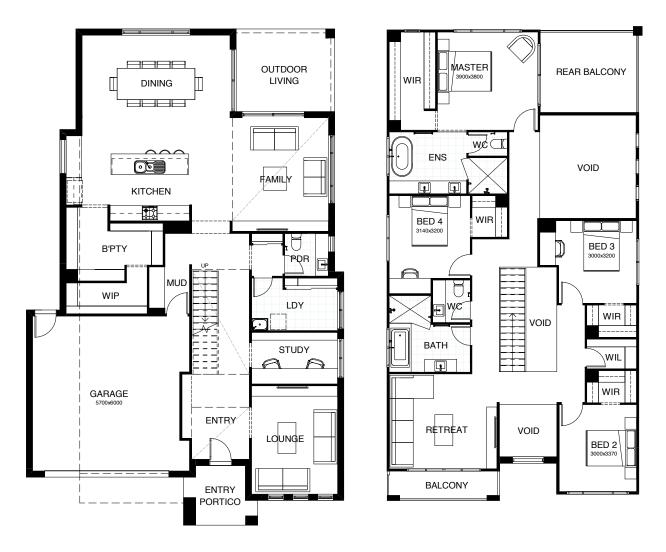

#### Sorrento 375

A contemporary masterpiece, this home is perfectly designed for the gracious Queensland lifestyle. Coming in through the imposing entry door, you're welcomed by light-filled voids, before moving on to a relaxed sitting room, the fourth bedroom with private ensuite and study space. The open plan kitchen, with butler's pantry, is at the centre of the residence, looking out through bi-fold doors to the expansive outdoor living space. Contact us today to customise the Sorrento home to you!

| <b> </b> ←→            | FRONTAGE            | 14m            |
|------------------------|---------------------|----------------|
| m²                     | TOTAL FLOOR AREA    | 375.6m²        |
| $\ \downarrow \square$ | EXTERNAL DIMENSIONS | 19.23m x 12.3m |
|                        | 4 🗐 3 🎼 2.5         | 1 2 2          |