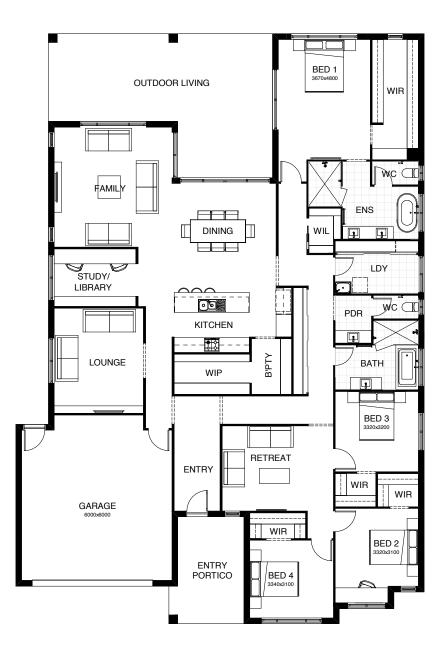

## Athena 351

Life revolves around the central core of the four bedroom Athena design, with the kitchen, dining and family room all seamlessly connected to the outdoor living and entertaining space. There's a media room to watch your favourite movies, a separate study, a kids' retreat and a generously sized master suite positioned for peace and privacy. Contact us today to customise the Athena home to you!

|                                          | FRONTAGE          | 18m                 |
|------------------------------------------|-------------------|---------------------|
| m²                                       | TOTAL FLOOR AREA  | 351.7m <sup>2</sup> |
| $\ \ \ \ \ \ \ \ \ \ \ \ \ \ \ \ \ \ \ $ | EXTERNAL DIMENSIC | 23.56m x 16.3m      |
|                                          | 4 🗐 3             | 2.5 🚊 1 😂 2         |