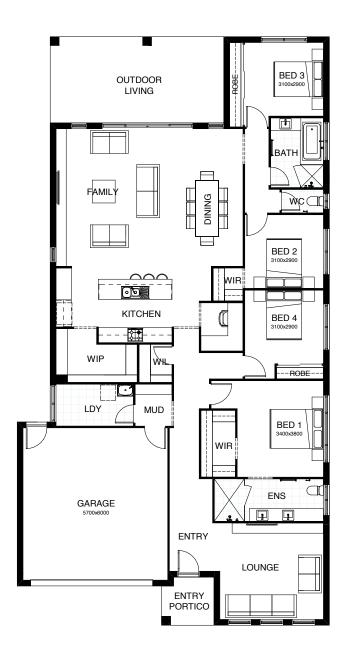

# Ashton 255

The Ashton delivers a stunning 4 bedroom design that ticks all the boxes! You're spoilt with the spacious master suite complete with an ensuite and walk-in robe, and the addition of a private second living space! At the heart of the home an open plan family, dining and kitchen space is featured, all of which opens seamlessly onto an outdoor entertaining area. Contact us today to customise the Ashton home to you!

| FRONTAGE            | 14m             |
|---------------------|-----------------|
| TOTAL FLOOR AREA    | 255.4m²         |
| EXTERNAL DIMENSIONS | 23.2m x 12.3m ↓ |
| <u> </u>            | 2 1 2 2         |