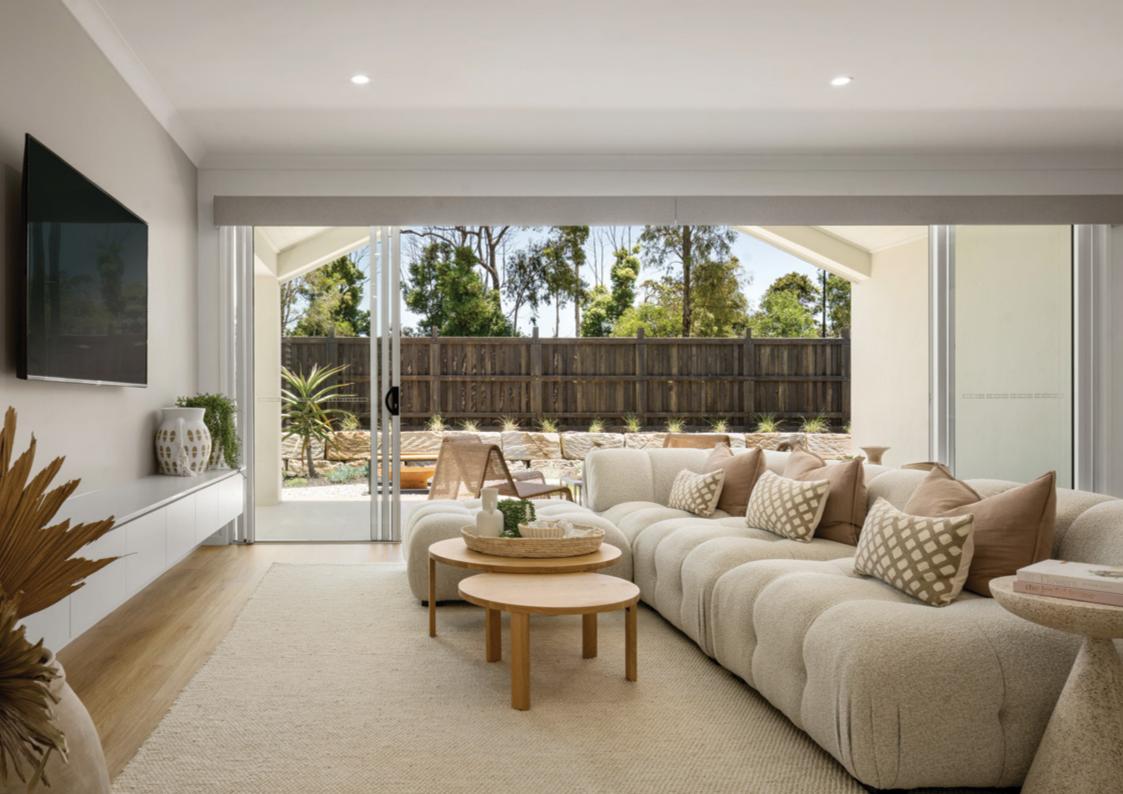

#### Sorrento 375

A contemporary masterpiece, this home is perfectly designed for the gracious Queensland lifestyle. Coming in through the imposing entry door, you're welcomed by light-filled voids, before moving on to a relaxed sitting room, the fourth bedroom with private ensuite and study space. The open plan kitchen, with butler's pantry, is at the centre of the residence, looking out through bi-fold doors to the expansive outdoor living space. Contact us today to customise the Sorrento home to you!