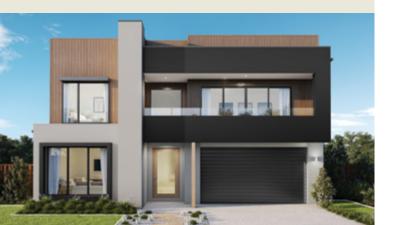

#### Sorrento 375

A contemporary masterpiece, this home is perfectly designed for the gracious Queensland lifestyle. Coming in through the imposing entry door, you're welcomed by light-filled voids, before moving on to a relaxed sitting room, the fourth bedroom with private ensuite and study space. The open plan kitchen, with butler's pantry, is at the centre of the residence, looking out through bi-fold doors to the expansive outdoor living space. Contact us today to customise the Sorrento home to you!

| <b> </b> ←→            | FRONTAGE            | 14m            |
|------------------------|---------------------|----------------|
| m²                     | TOTAL FLOOR AREA    | 375.6m²        |
| $\ \downarrow \square$ | EXTERNAL DIMENSIONS | 19.23m x 12.3m |
|                        | 4 🗐 3 🎼 2.5         | 1 2 2          |