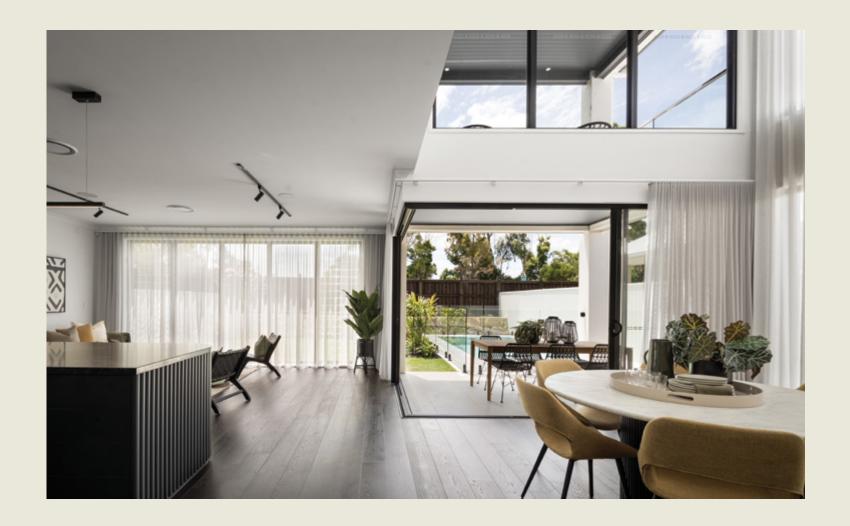

## Athena 351

Life revolves around the central core of the four bedroom Athena design, with the kitchen, dining and family room all seamlessly connected to the outdoor living and entertaining space. There's a media room to watch your favourite movies, a separate study, a kids' retreat and a generously sized master suite positioned for peace and privacy. Contact us today to customise the Athena home to you!

#### Sorrento 375

A contemporary masterpiece, this home is perfectly designed for the gracious Queensland lifestyle. Coming in through the imposing entry door, you're welcomed by light-filled voids, before moving on to a relaxed sitting room, the fourth bedroom with private ensuite and study space. The open plan kitchen, with butler's pantry, is at the centre of the residence, looking out through bi-fold doors to the expansive outdoor living space. Contact us today to customise the Sorrento home to you!