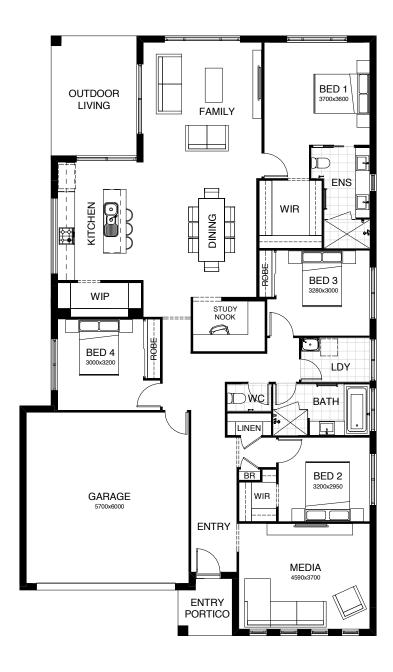

## Sophia 240

Another four bedroom home that is cleverly designed for families and entertaining.
Featuring a seamless flow between kitchen, dining and alfresco, this design presents irresistible entertaining options! Including a butler's pantry and separate study, this home has everything! Contact us today to customise the Sophia home to you!

|                   | FRONTAGE            | 13.7m          |
|-------------------|---------------------|----------------|
| m²                | TOTAL FLOOR AREA    | 239.7m²        |
| $\downarrow \Box$ | EXTERNAL DIMENSIONS | 21.03m x 12.5m |
|                   | 4 🗐 2 🎼 2           | 1 2 2          |