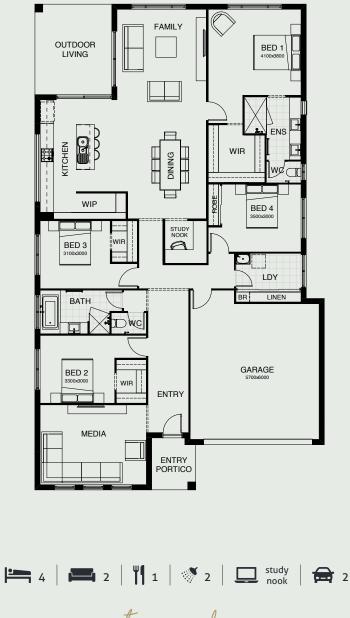

## SOPHIA 253 M

Everything essential is included in this smart single level design, from the multi-purpose room, perfect for relaxing, to the open plan family, dining and kitchen space at the heart of the home – connecting directly with the outdoor entertaining area. There's also a separate study, and the master bedroom is complete with ensuite and walk-in robe.

| FRONTAGE         | 14m                  |
|------------------|----------------------|
| EXTERIOR LENGTH  | 21.48m               |
| EXTERIOR WIDTH   | 12.80m               |
| TOTAL FLOOR AREA | 253.10m <sup>2</sup> |