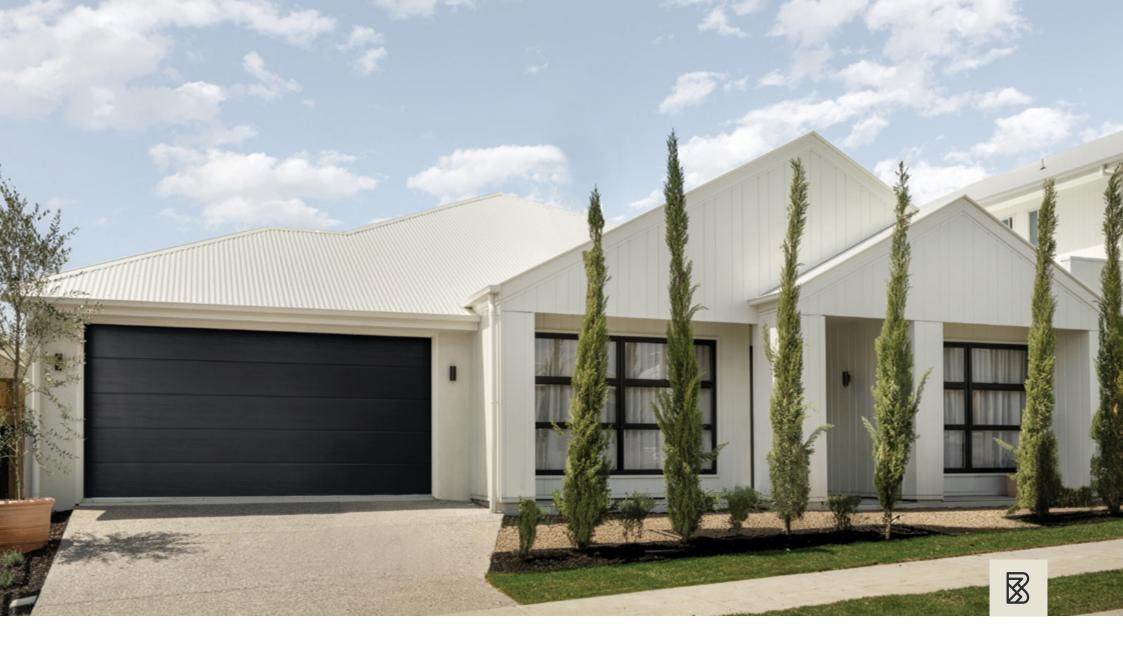

## Elwood 289

This clever single level design is one to delight the entire family. Boasting three spacious living areas and four bedrooms including a luxurious master suite with ensuite and walk in robe—there is room for everyone. The kitchen, living and dining form the heart of the home, opening out to the spacious outdoor living space suited perfectly for entertaining. Contact us today to customise the Elwood home to you!

| $ \longleftrightarrow $ | FRONTAGE         |       | 18m      |        |
|-------------------------|------------------|-------|----------|--------|
| m <sup>2</sup>          | TOTAL FLOOR AREA |       | 289.9m²  |        |
|                         | EXTERNAL DIMENS  | SIONS | 21.02m x | 15.78m |
|                         | 4 🗐 3            | 2.5   | 1        | 2      |