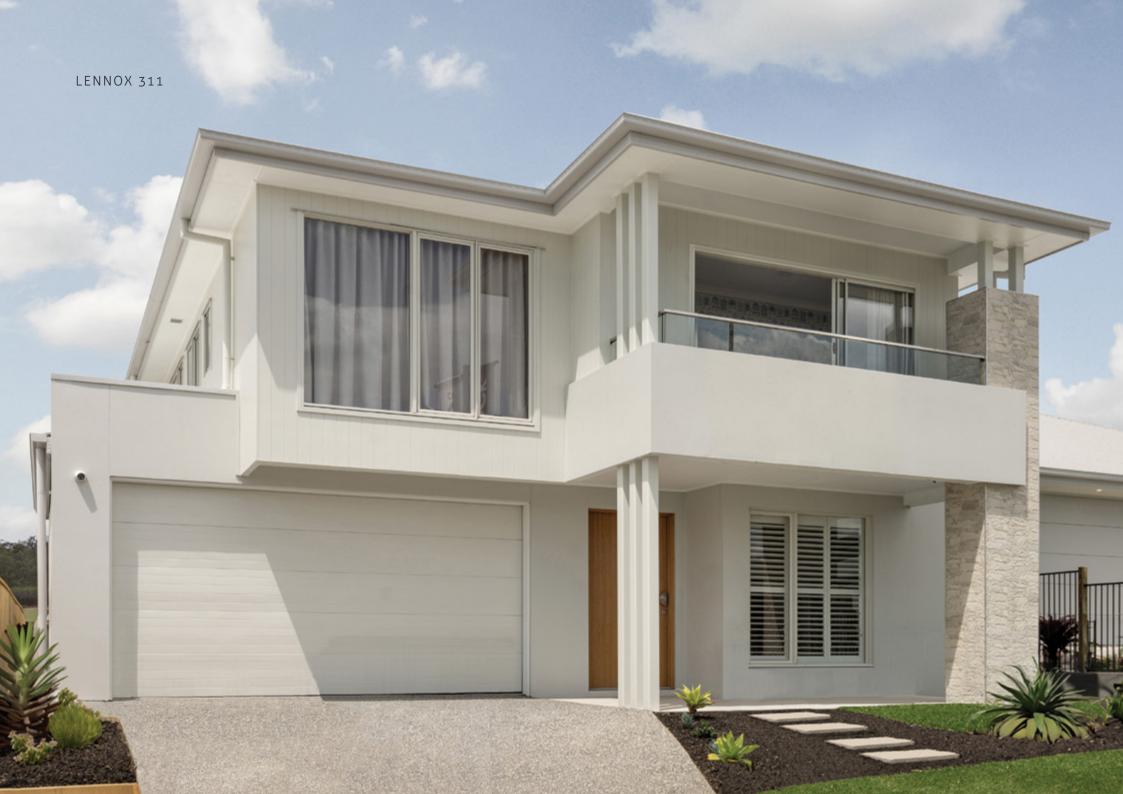

#### Lennox 311

This dazzling 4 bedroom design showcases multiple living spaces ideal for both family fun and private moments, an upstairs rumpus room the kids can call their own, a master suite with a huge walk-in robe, and study areas on both levels. At the heart of it all, the entertainer's kitchen is the hub around which the dining room, family room and outdoor living area are gathered. Contact us today to customise the Lennox home to you!

| FRONTAGE            | 12.5m               |
|---------------------|---------------------|
| TOTAL FLOOR AREA    | 311.2m <sup>2</sup> |
| EXTERNAL DIMENSIONS | 19.79m x 11.25m 🖳   |
| □ 4 □ 3 □           | 2.5                 |