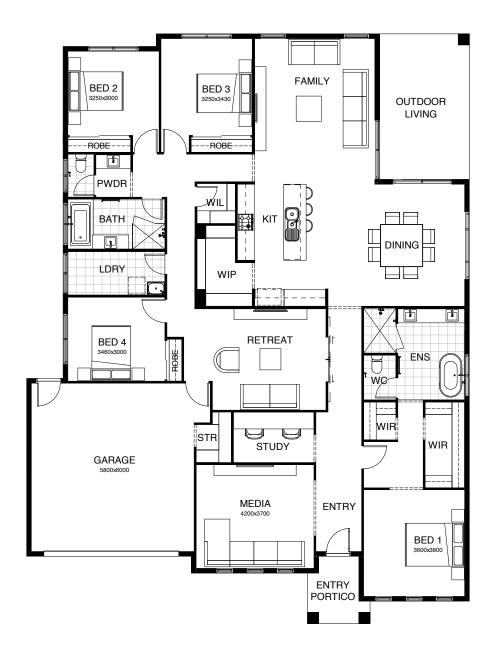

## Elwood 289

This clever single level design is one to delight the entire family. Boasting three spacious living areas and four bedrooms including a luxurious master suite with ensuite and walk in robe—there is room for everyone. The kitchen, living and dining form the heart of the home, opening out to the spacious outdoor living space suited perfectly for entertaining. Contact us today to customise the Elwood home to you!

| $ \longleftrightarrow $ | FRONTAGE         |       | 18m      |        |
|-------------------------|------------------|-------|----------|--------|
| m <sup>2</sup>          | TOTAL FLOOR AREA |       | 289.9m²  |        |
|                         | EXTERNAL DIMENS  | SIONS | 21.02m x | 15.78m |
|                         | 4 🗐 3            | 2.5   | 1        | 2      |