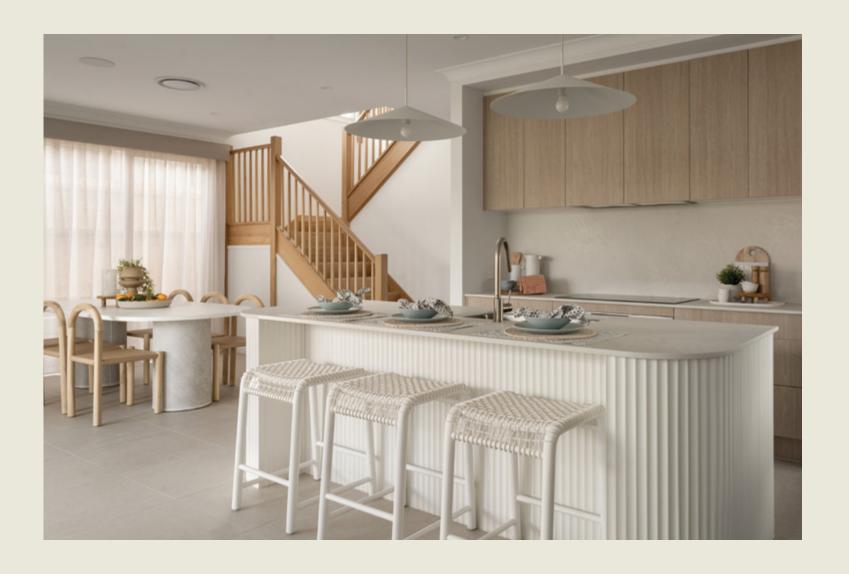

#### Lennox 311

This dazzling 4 bedroom design showcases multiple living spaces ideal for both family fun and private moments, an upstairs rumpus room the kids can call their own, a master suite with a huge walk-in robe, and study areas on both levels. At the heart of it all, the entertainer's kitchen is the hub around which the dining room, family room and outdoor living area are gathered. Contact us today to customise the Lennox home to you!