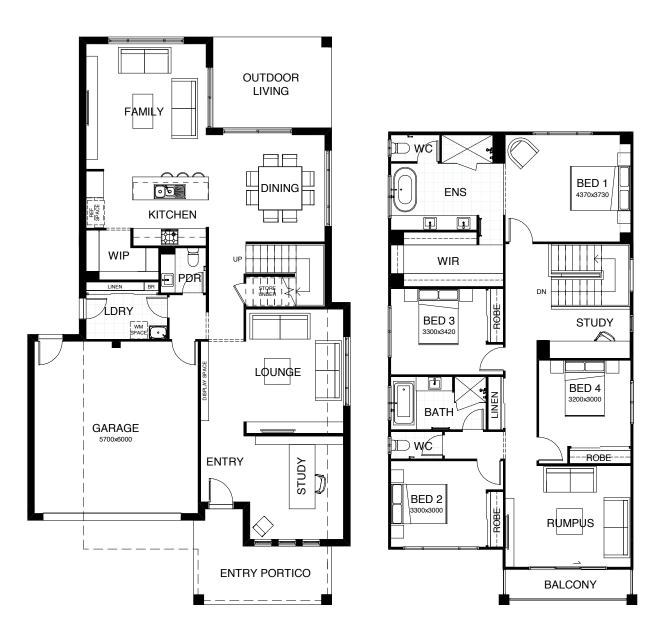

#### Lennox 311

This dazzling 4 bedroom design showcases multiple living spaces ideal for both family fun and private moments, an upstairs rumpus room the kids can call their own, a master suite with a huge walk-in robe, and study areas on both levels. At the heart of it all, the entertainer's kitchen is the hub around which the dining room, family room and outdoor living area are gathered. Contact us today to customise the Lennox home to you!

| FRONTAGE            | 12.5m               |
|---------------------|---------------------|
| TOTAL FLOOR AREA    | 311.2m <sup>2</sup> |
| EXTERNAL DIMENSIONS | 19.79m x 11.25m 🖳   |
| □ 4 □ 3 □           | 2.5                 |